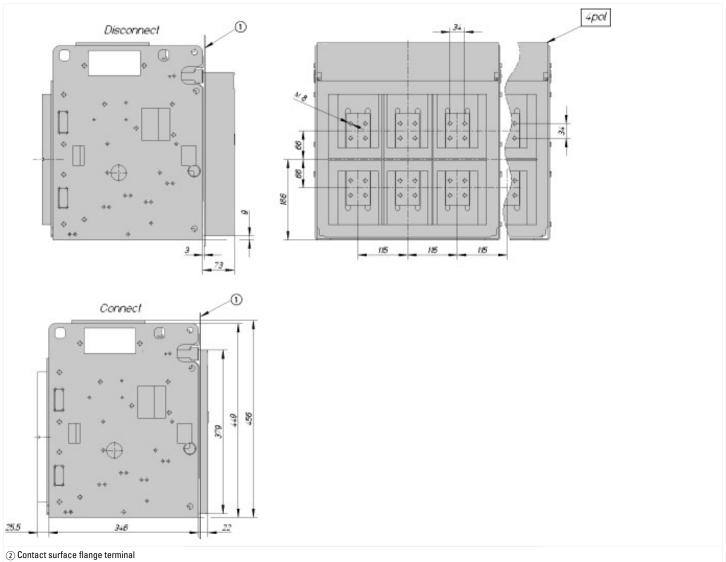

|   | 4               |  |  |  |
| Version as busbar adapter                                                                                                                                                                         |   | No              |  |  |  |
| Version as built-in device                                                                                                                                                                        |   | Yes             |  |  |  |
| Type of electrical connection of main circuit                                                                                                                                                     |   | Rail connection |  |  |  |

# Dimensions