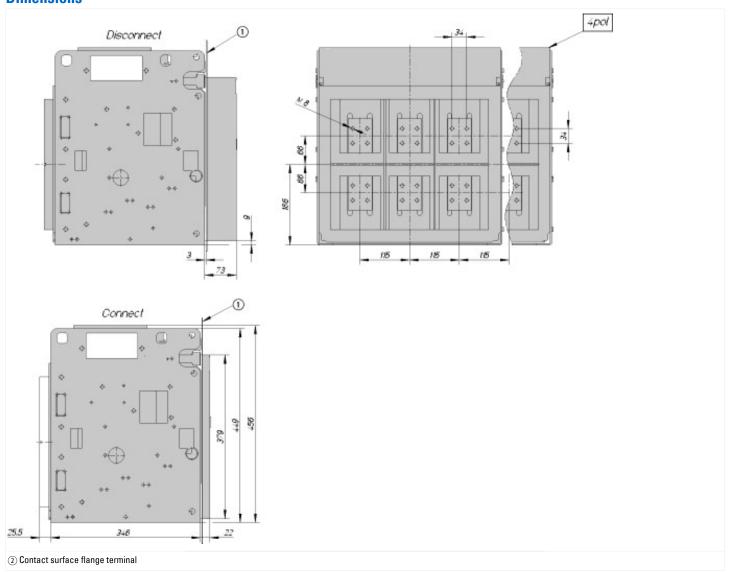

°C | -25 |
| Operating ambient temperature max.     | °C | 70  |

## **Technical data ETIM 7.0**

Electric engineering, automation, process control engineering / Low-voltage switch technology / Circuit breaker (LV < 1 kV) / Chassis part circuit breaker (ecl@ss10.0.1-27-37-04-22

| [ACN955011])                                  |   |                 |
|-----------------------------------------------|---|-----------------|
| Rated current In                              | Α | 3200            |
| Number of poles                               |   | 4               |
| Version as busbar adapter                     |   | No              |
| Version as built-in device                    |   | Yes             |
| Type of electrical connection of main circuit |   | Rail connection |

# Dimensions