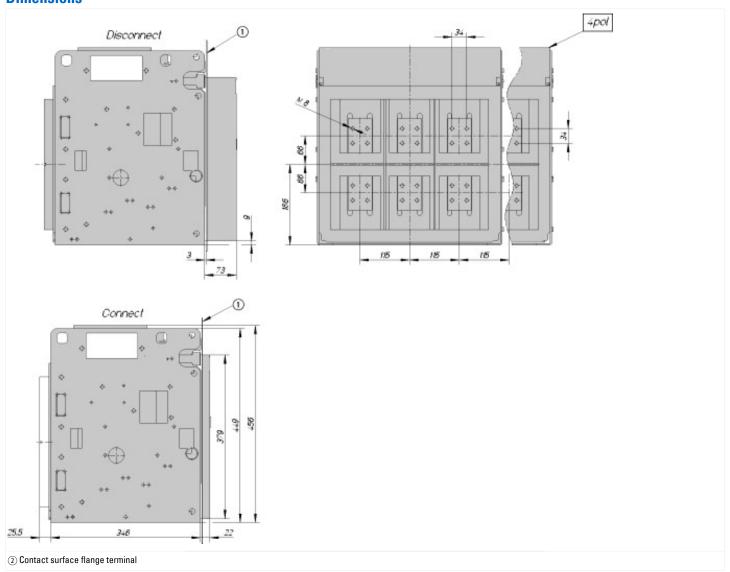

age industrial components (EG000017) / Chassis part power circuit breaker (EC002043)

Electric engineering, automation, process control engineering / Low-voltage switch technology / Circuit breaker (LV < 1 kV) / Chassis part circuit breaker (ecl@ss10.0.1-27-37-04-22 [ACN955011])

| [AGN900011])                                  |   |                 |
|-----------------------------------------------|---|-----------------|
| Rated current In                              | Α | 4000            |
| Number of poles                               |   | 4               |
| Version as busbar adapter                     |   | No              |
| Version as built-in device                    |   | Yes             |
| Type of electrical connection of main circuit |   | Rail connection |

# Dimensions