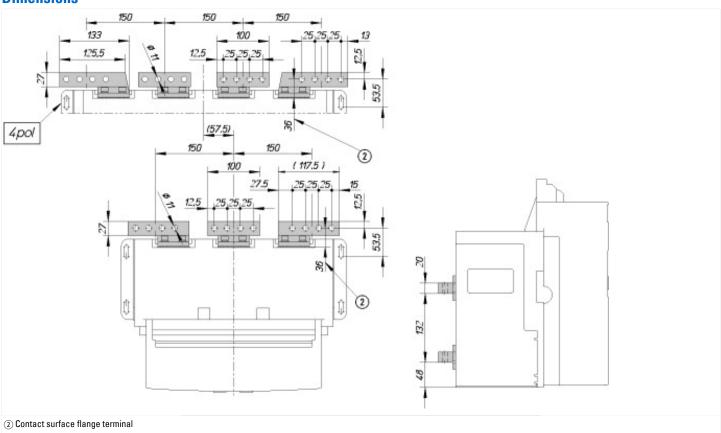

|

## Design verification as per IEC/EN 61439

| Technical data for design verification |    |     |
|----------------------------------------|----|-----|
| Operating ambient temperature min.     | °C | -25 |
| Operating ambient temperature max.     | °C | 70  |

### **Technical data ETIM 7.0**

Low-voltage industrial components (EG000017) / Connection vane/phase spreader (EC002019)

Electric engineering, automation, process control engineering / Low-voltage switch technology / Component for low-voltage switching technology / Connection vane/phase spreader (ecl@ss10.0.1-27-37-13-05 [ACN990012])

| Suitable for number of poles    | 2 |
|---------------------------------|---|
| Suitable for fluitiber of poles | J |

# **Dimensions**