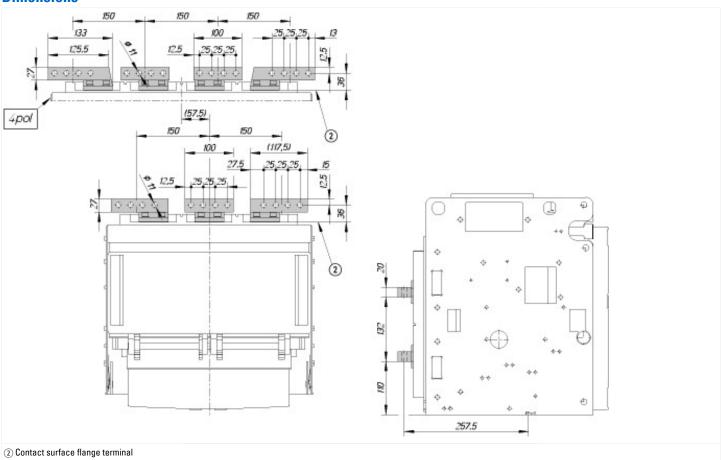

on.                                                           |

## Design verification as per IEC/EN 61439

| Technical data for design verification |    |     |
|----------------------------------------|----|-----|
| Operating ambient temperature min.     | °C | -25 |
| Operating ambient temperature max.     | °C | 70  |

## **Technical data ETIM 7.0**

Low-voltage industrial components (EG000017) / Connection vane/phase spreader (EC002019)

Electric engineering, automation, process control engineering / Low-voltage switch technology / Component for low-voltage switching technology / Connection vane/phase spreader (ecl@ss10.0.1-27-37-13-05 [ACN990012])

| Suitable for number of | poles | 4 |
|------------------------|-------|---|
|                        |       |   |

# **Dimensions**