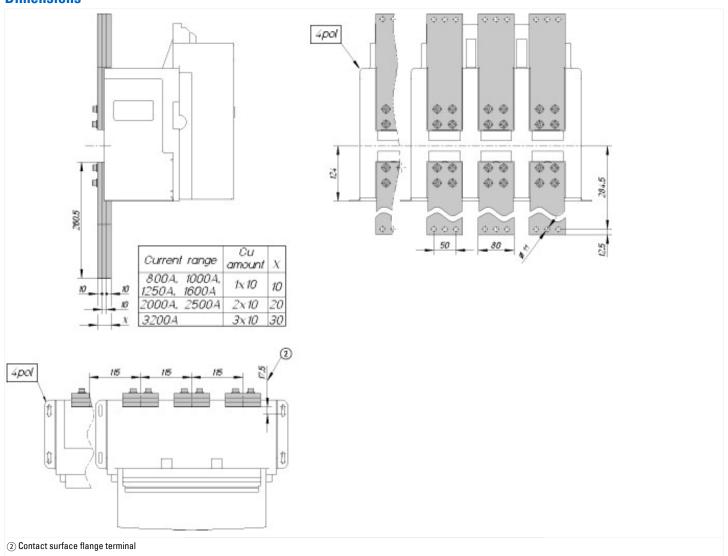

|  |   |  |  |  |  |
|------------------------------------------------------------------------------------------------------------------------------------------------------------------------------------------------------------------------|--|---|--|--|--|--|
| Electric engineering, automation, process control engineering / Low-voltage switch technology / Component for low-voltage switching technology / Connection vane/phase spreader (ecl@ss10.0.1-27-37-13-05 [ACN990012]) |  |   |  |  |  |  |
| Suitable for number of poles                                                                                                                                                                                           |  | 3 |  |  |  |  |

## **Dimensions**