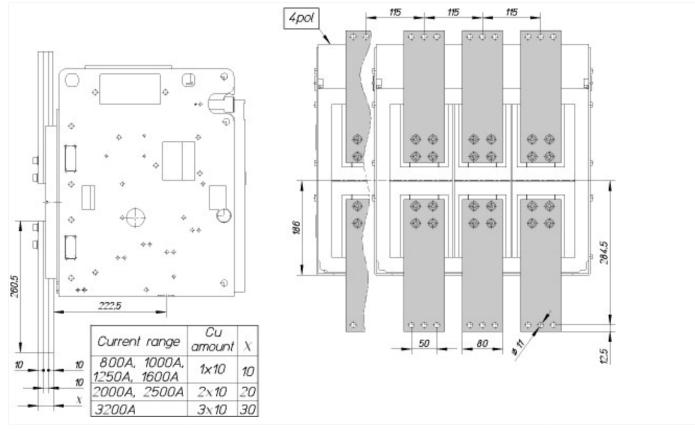

|

## Design verification as per IEC/EN 61439

| Technical data for design verification |    |     |
|----------------------------------------|----|-----|
| Operating ambient temperature min.     | °C | -25 |
| Operating ambient temperature max.     | °C | 70  |

#### **Technical data ETIM 7.0**

Low-voltage industrial components (EG000017) / Connection vane/phase spreader (EC002019)

Electric engineering, automation, process control engineering / Low-voltage switch technology / Component for low-voltage switching technology / Connection vane/phase spreader (ecl@ss10.0.1-27-37-13-05 [ACN990012])

Suitable for number of poles

3

# **Dimensions**