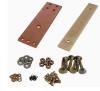

### **Delivery program**

| Product range                        |    |   | Accessories                                                                                                                                                                                                                                                                                                                                                                                   |
|--------------------------------------|----|---|-----------------------------------------------------------------------------------------------------------------------------------------------------------------------------------------------------------------------------------------------------------------------------------------------------------------------------------------------------------------------------------------------|
| Accessories                          |    |   | Main terminal kits                                                                                                                                                                                                                                                                                                                                                                            |
| Accessories                          |    |   | Front connections                                                                                                                                                                                                                                                                                                                                                                             |
|                                      |    |   | This connection kit comes with front terminals for connection to the cassette.<br>The circuit-breaker can be connected directly with CU bars on the rear flanged<br>connection. If necessary, the optional front terminals can be installed before the<br>circuit-breaker is installed in the enclosure. This way, the final connection to the<br>circuit-breaker can be made from the front. |
| Rated current                        | In | А | 800 - 1600                                                                                                                                                                                                                                                                                                                                                                                    |
| Pole                                 |    |   | 3                                                                                                                                                                                                                                                                                                                                                                                             |
| For use with                         |    |   | IZMX40310W<br>IZMX40310W<br>IZMX40316W<br>INX40308W<br>INX40310W<br>INX40312W<br>INX40312W<br>INX40316W                                                                                                                                                                                                                                                                                       |
| Information about equipment supplied |    |   | Each set includes the connections for top and bottom. 3-pole for 6 connections, 4-<br>pole for 8 connections<br>Screws, washers, and supports are included as standard.                                                                                                                                                                                                                       |
| Installation type                    |    |   | Withdrawable                                                                                                                                                                                                                                                                                                                                                                                  |