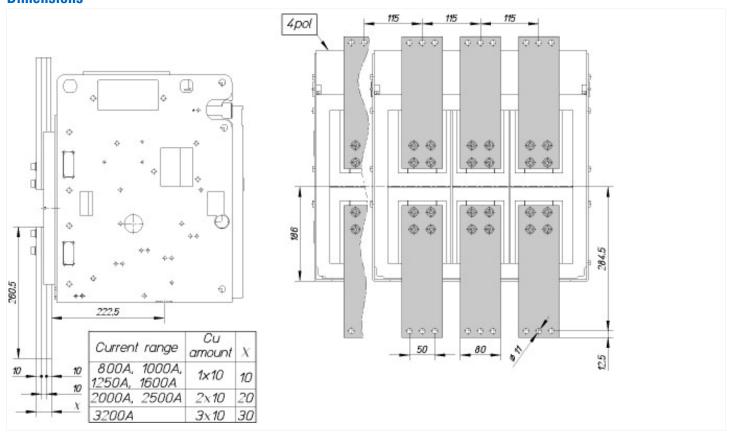

|

# Design verification as per IEC/EN 61439

| Technical data for design verification |    |     |
|----------------------------------------|----|-----|
| Operating ambient temperature min.     | °C | -25 |
| Operating ambient temperature max.     | °C | 70  |

#### **Technical data ETIM 7.0**

Low-voltage industrial components (EG000017) / Connection vane/phase spreader (EC002019)

Electric engineering, automation, process control engineering / Low-voltage switch technology / Component for low-voltage switching technology / Connection vane/phase spreader (ecl@ss10.0.1-27-37-13-05 [ACN990012])

| Suitabl | for number of poles | 3 |
|---------|---------------------|---|
|         |                     |   |

# **Dimensions**