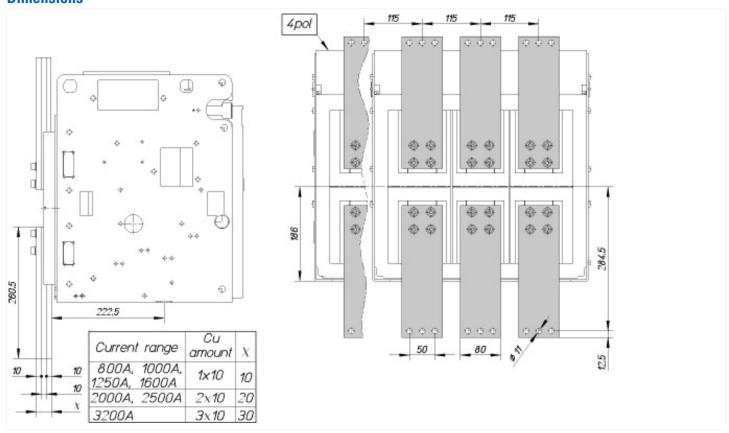

|

# Design verification as per IEC/EN 61439

| Technical data for design verification |    |     |
|----------------------------------------|----|-----|
| Operating ambient temperature min.     | °C | -25 |
| Operating ambient temperature max.     | °C | 70  |

## **Technical data ETIM 7.0**

Low-voltage industrial components (EG000017) / Connection vane/phase spreader (EC002019)

Electric engineering, automation, process control engineering / Low-voltage switch technology / Component for low-voltage switching technology / Connection vane/phase spreader (ecl@ss10.0.1-27-37-13-05 [ACN990012])

| Suitable for number of poles | 3 |
|------------------------------|---|
|------------------------------|---|

## **Dimensions**