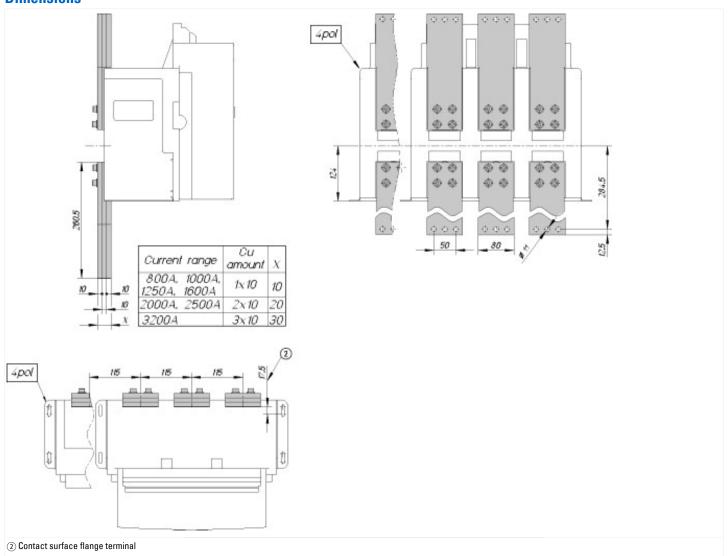

|

## **Design verification as per IEC/EN 61439**

| Technical data for design verification |    |     |
|----------------------------------------|----|-----|
| Operating ambient temperature min.     | °C | -25 |
| Operating ambient temperature max.     | °C | 70  |

#### **Technical data ETIM 7.0**

Low-voltage industrial components (EG000017) / Connection vane/phase spreader (EC002019)

Electric engineering, automation, process control engineering / Low-voltage switch technology / Component for low-voltage switching technology / Connection vane/phase spreader (ecl@ss10.0.1-27-37-13-05 [ACN990012])

Suitable for number of poles

4

# **Dimensions**