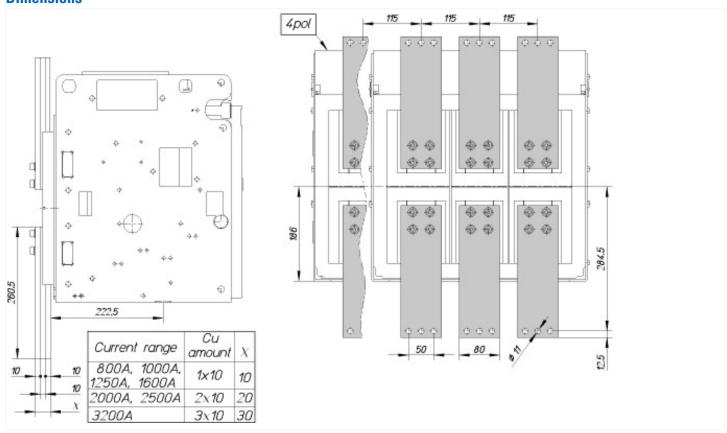

|

# Design verification as per IEC/EN 61439

| Technical data for design verification |    |     |
|----------------------------------------|----|-----|
| Operating ambient temperature min.     | °C | -25 |
| Operating ambient temperature max.     | °C | 70  |

### **Technical data ETIM 7.0**

Low-voltage industrial components (EG000017) / Connection vane/phase spreader (EC002019)

Electric engineering, automation, process control engineering / Low-voltage switch technology / Component for low-voltage switching technology / Connection vane/phase spreader (ecl@ss10.0.1-27-37-13-05 [ACN990012])

| (00100010.0.1 27 07 10 00 [71011000012]) |   |  |
|------------------------------------------|---|--|
| Suitable for number of poles             | 4 |  |

# **Dimensions**