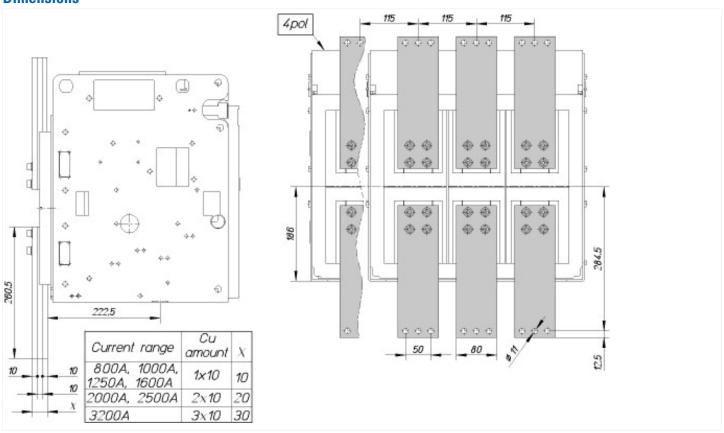

|

# Design verification as per IEC/EN 61439

| Technical data for design verification |    |     |
|----------------------------------------|----|-----|
| Operating ambient temperature min.     | °C | -25 |
| Operating ambient temperature max.     | °C | 70  |

### **Technical data ETIM 7.0**

Low-voltage industrial components (EG000017) / Connection vane/phase spreader (EC002019)

Electric engineering, automation, process control engineering / Low-voltage switch technology / Component for low-voltage switching technology / Connection vane/phase spreader (ecl@ss10.0.1-27-37-13-05 [ACN990012])

| Suitable for number of poles | 4 |
|------------------------------|---|
|                              |   |

# **Dimensions**