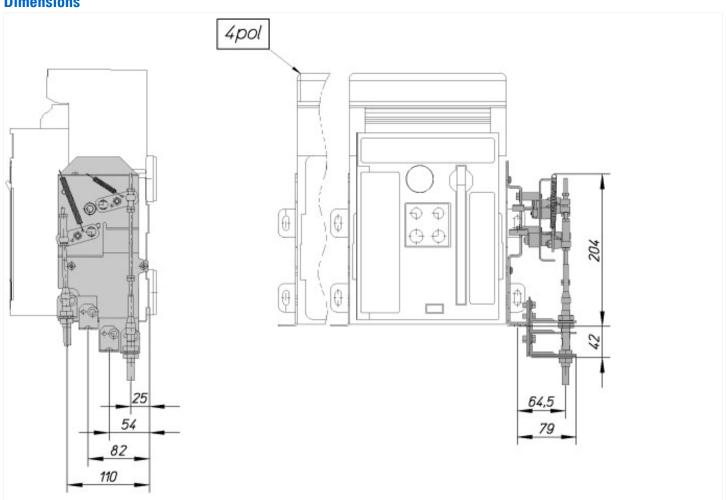

echnology / Mechanic interlock for switch (ecl@ss10.0.1-27-37-13-03 [AKN341013]) |    |  |  |
| Auxiliary contacts, extendable                                                                                                                                                                                        | No |  |  |
| Number of contacts as normally closed contact                                                                                                                                                                         | 0  |  |  |
| Number of contacts as normally open contact                                                                                                                                                                           | 0  |  |  |

# **Dimensions**