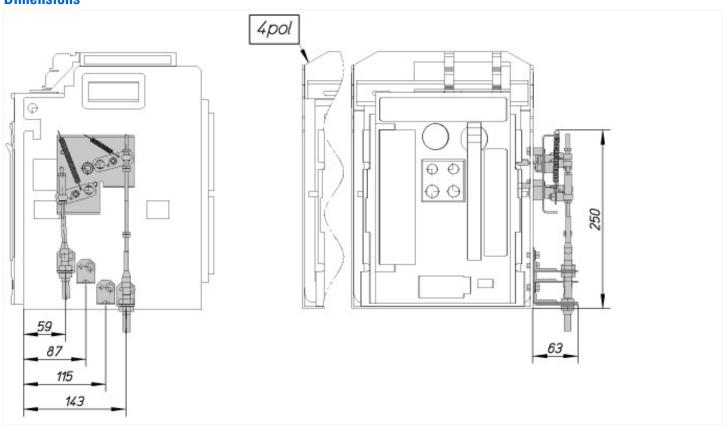

9**

| Technical data for design verification |    |     |
|----------------------------------------|----|-----|
| Operating ambient temperature min.     | °C | -25 |
| Operating ambient temperature max.     | °C | 70  |

### **Technical data ETIM 7.0**

Low-voltage industrial components (EG000017) / Mechanic interlock for switch (EC001044)

Electric engineering, automation, process control engineering / Low-voltage switch technology / Component for low-voltage switching technology / Mechanic interlock for switch (ecl@ss10.0.1-27-37-13-03 [AKN341013])

| Auxiliary contacts, extendable                | No |
|-----------------------------------------------|----|
| Number of contacts as normally closed contact | 0  |
| Number of contacts as normally open contact   | 0  |

### **Dimensions**