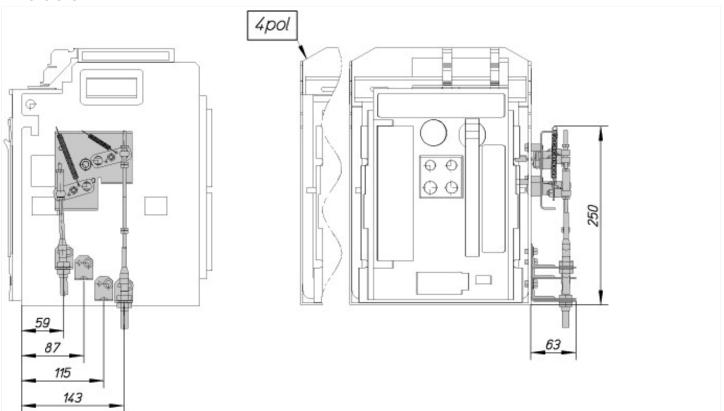

ical data for design verification |    |     |  |
|----------------------------------------|----|-----|--|
| Operating ambient temperature min.     | °C | -25 |  |
| Operating ambient temperature max.     | °C | 70  |  |

### **Technical data ETIM 7.0**

Low-voltage industrial components (EG000017) / Mechanic interlock for switch (EC001044)

Electric engineering, automation, process control engineering / Low-voltage switch technology / Component for low-voltage switching technology / Mechanic interlock for switch (ecl@ss10.0.1-27-37-13-03 [AKN341013])

| Auxiliary contacts, extendable                | No |
|-----------------------------------------------|----|
| Number of contacts as normally closed contact | 0  |
| Number of contacts as normally open contact   | 0  |

### **Dimensions**