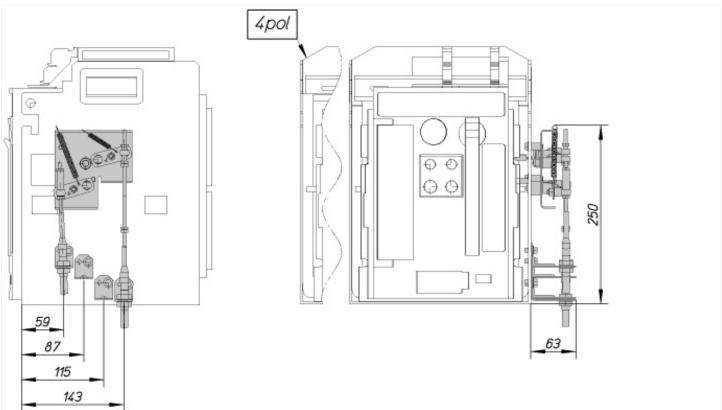

1439

| Technical data for design verification |    |     |
|----------------------------------------|----|-----|
| Operating ambient temperature min.     | °C | -25 |
| Operating ambient temperature max.     | °C | 70  |

### **Technical data ETIM 7.0**

Low-voltage industrial components (EG000017) / Mechanic interlock for switch (EC001044)

Electric engineering, automation, process control engineering / Low-voltage switch technology / Component for low-voltage switching technology / Mechanic interlock for switch (ecl@ss10.0.1-27-37-13-03 [AKN341013])

| Auxiliary contacts, extendable                | No |
|-----------------------------------------------|----|
| Number of contacts as normally closed contact | 0  |
| Number of contacts as normally open contact   | 0  |

## **Dimensions**