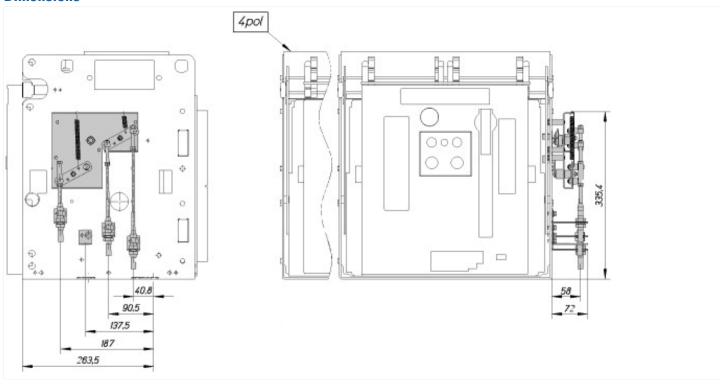

chnology / Mechanic interlock for switch (ecl@ss10.0.1-27-37-13-03 [AKN341013]) |    |  |  |
| Auxiliary contacts, extendable                                                                                                                                                                                        | No |  |  |
| Number of contacts as normally closed contact                                                                                                                                                                         | 0  |  |  |
| Number of contacts as normally open contact                                                                                                                                                                           | 0  |  |  |

## **Dimensions**