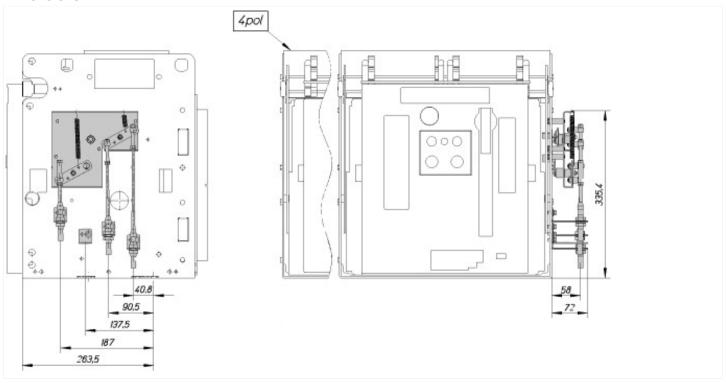

9

| Technical data for design verification |    |     |
|----------------------------------------|----|-----|
| Operating ambient temperature min.     | °C | -25 |
| Operating ambient temperature max.     | °C | 70  |

#### **Technical data ETIM 7.0**

Low-voltage industrial components (EG000017) / Mechanic interlock for switch (EC001044)

Electric engineering, automation, process control engineering / Low-voltage switch technology / Component for low-voltage switching technology / Mechanic interlock for switch (ecl@ss10.0.1-27-37-13-03 [AKN341013])

| Auxiliary contacts, extendable                | No |
|-----------------------------------------------|----|
| Number of contacts as normally closed contact | 0  |
| Number of contacts as normally open contact   | 0  |

#### **Dimensions**