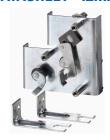

## **Delivery program**

| 71 0              |                                                                                                                                                                                                    |
|-------------------|----------------------------------------------------------------------------------------------------------------------------------------------------------------------------------------------------|
| Product range     | Accessories                                                                                                                                                                                        |
| Accessories       | Withdrawable units                                                                                                                                                                                 |
| Accessories       | Mechanical interlock                                                                                                                                                                               |
|                   | Type 31 + 33                                                                                                                                                                                       |
|                   | for 3 circuit-breakers: Three incoming units (A, B, C), normal or emergency network. Only one of the three switches can be switched on at any one time. Three cable kits are required in addition. |
| For use with      | IZMX40W<br>INX40W                                                                                                                                                                                  |
| Installation type | Withdrawable                                                                                                                                                                                       |