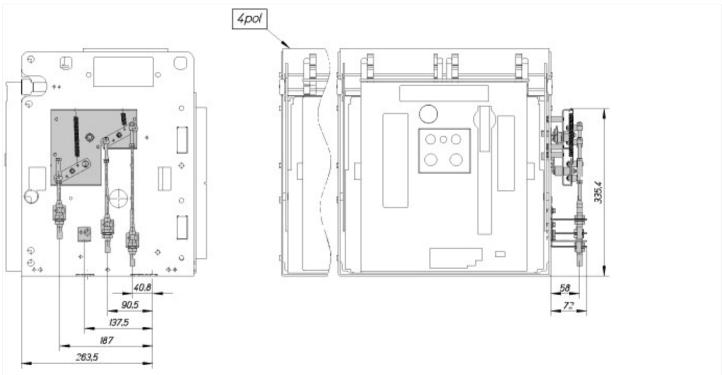

439**

| Technical data for design verification |    |     |
|----------------------------------------|----|-----|
| Operating ambient temperature min.     | °C | -25 |
| Operating ambient temperature max.     | °C | 70  |

## **Technical data ETIM 7.0**

Low-voltage industrial components (EG000017) / Mechanic interlock for switch (EC001044)

Electric engineering, automation, process control engineering / Low-voltage switch technology / Component for low-voltage switching technology / Mechanic interlock for switch (ecl@ss10.0.1-27-37-13-03 [AKN341013])

| Auxiliary contacts, extendable                | No |
|-----------------------------------------------|----|
| Number of contacts as normally closed contact | 0  |
| Number of contacts as normally open contact   | 0  |

## **Dimensions**