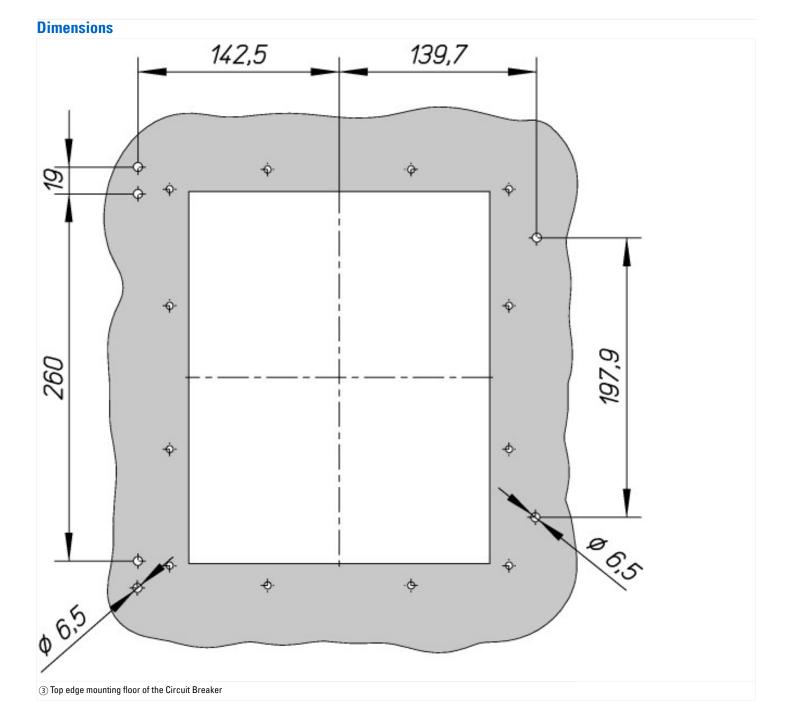

## Protective cover IP55, fixed mounted design

Part no. IZMX-DC16-F-1

Catalog No. 184235 Alternate Catalog 68D2539G02

No

**EL-Nummer** 4398578

(Norway)

## **Delivery program**

| Product range                        | Accessories                                                                                                                                                                                                                                                       |
|--------------------------------------|-------------------------------------------------------------------------------------------------------------------------------------------------------------------------------------------------------------------------------------------------------------------|
| Accessories                          | Degree of protection IP55                                                                                                                                                                                                                                         |
| Accessories                          | Protective cover                                                                                                                                                                                                                                                  |
|                                      | The front of the circuit-breaker projects through the door cut-out. The protective cover covers the circuit-breaker and the door cut-out and makes it possible to have an IP55 degree of protection. The protective cover can be swung open to the left or right. |
| For use with                         | IZMX16F<br>INX16F                                                                                                                                                                                                                                                 |
| Information about equipment supplied | The mounting kit includes a protective cover, a hinge, a door seal, and fixing material.                                                                                                                                                                          |
| Installation type                    | Fixed                                                                                                                                                                                                                                                             |