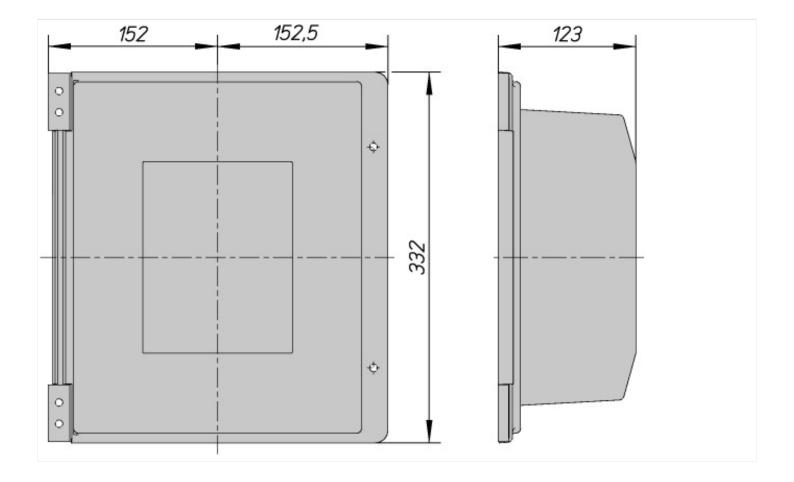

## Protective cover IP55, fixed mounted design

Part no. IZMX-DC16-F-1

Catalog No. 184235 Alternate Catalog 68D2539G02

No

**EL-Nummer** 4398578

(Norway)

## **Delivery program**

| Product range                        | Accessories                                                                                                                                                                                                                                                       |
|--------------------------------------|-------------------------------------------------------------------------------------------------------------------------------------------------------------------------------------------------------------------------------------------------------------------|
| Accessories                          | Degree of protection IP55                                                                                                                                                                                                                                         |
| Accessories                          | Protective cover                                                                                                                                                                                                                                                  |
|                                      | The front of the circuit-breaker projects through the door cut-out. The protective cover covers the circuit-breaker and the door cut-out and makes it possible to have an IP55 degree of protection. The protective cover can be swung open to the left or right. |
| For use with                         | IZMX16F<br>INX16F                                                                                                                                                                                                                                                 |
| Information about equipment supplied | The mounting kit includes a protective cover, a hinge, a door seal, and fixing material.                                                                                                                                                                          |
| Installation type                    | Fixed                                                                                                                                                                                                                                                             |