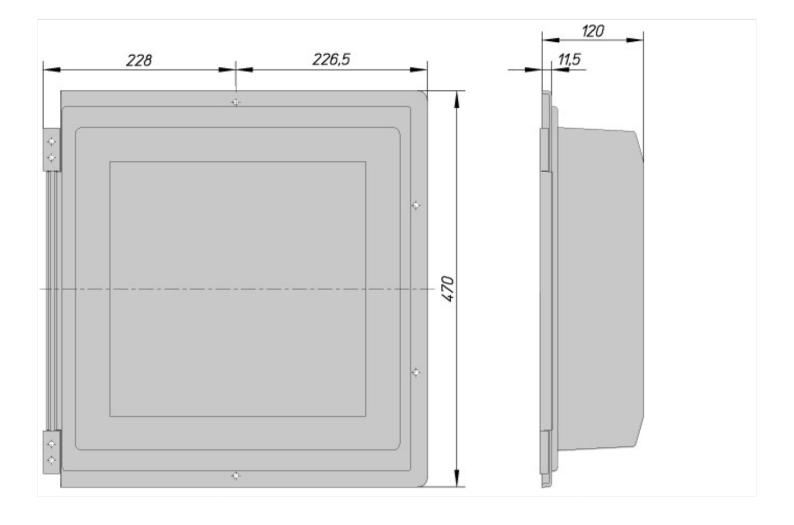

## **Delivery program**

| Product range                        | Accessories                                                                                                                                                                                                                                                       |
|--------------------------------------|-------------------------------------------------------------------------------------------------------------------------------------------------------------------------------------------------------------------------------------------------------------------|
| Accessories                          | Degree of protection IP55                                                                                                                                                                                                                                         |
| Accessories                          | Protective cover                                                                                                                                                                                                                                                  |
|                                      | The front of the circuit-breaker projects through the door cut-out. The protective cover covers the circuit-breaker and the door cut-out and makes it possible to have an IP55 degree of protection. The protective cover can be swung open to the left or right. |
| For use with                         | IZMX40F<br>INX40F                                                                                                                                                                                                                                                 |
| Information about equipment supplied | The mounting kit includes a protective cover, a hinge, a door seal, and fixing material.                                                                                                                                                                          |
| Installation type                    | Fixed                                                                                                                                                                                                                                                             |