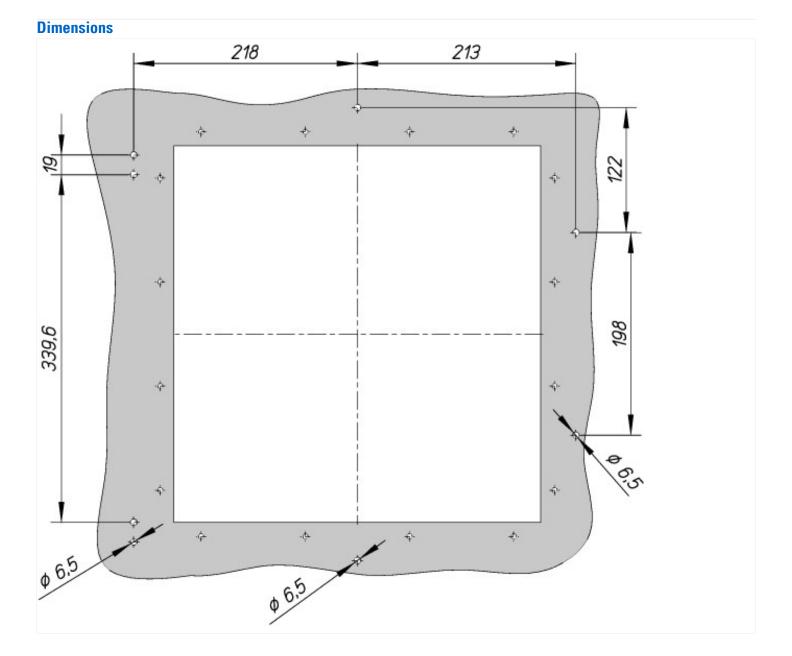

## **Delivery program**

| Product range                        | Accessories                                                                                                                                                                                                                                                       |
|--------------------------------------|-------------------------------------------------------------------------------------------------------------------------------------------------------------------------------------------------------------------------------------------------------------------|
| Accessories                          | Degree of protection IP55                                                                                                                                                                                                                                         |
| Accessories                          | Protective cover                                                                                                                                                                                                                                                  |
|                                      | The front of the circuit-breaker projects through the door cut-out. The protective cover covers the circuit-breaker and the door cut-out and makes it possible to have an IP55 degree of protection. The protective cover can be swung open to the left or right. |
| For use with                         | IZMX40F<br>INX40F                                                                                                                                                                                                                                                 |
| Information about equipment supplied | The mounting kit includes a protective cover, a hinge, a door seal, and fixing material.                                                                                                                                                                          |
| Installation type                    | Fixed                                                                                                                                                                                                                                                             |