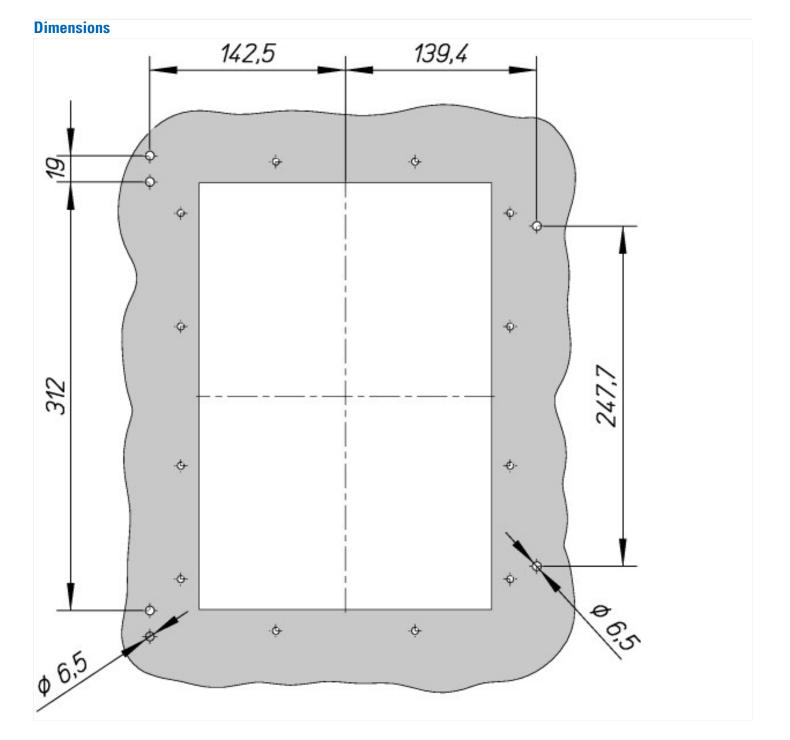

## **Delivery program**

| Product range                        | Accessories                                                                                                                                                                                                                                                       |
|--------------------------------------|-------------------------------------------------------------------------------------------------------------------------------------------------------------------------------------------------------------------------------------------------------------------|
| Accessories                          | Degree of protection IP55                                                                                                                                                                                                                                         |
| Accessories                          | Protective cover                                                                                                                                                                                                                                                  |
|                                      | The front of the circuit-breaker projects through the door cut-out. The protective cover covers the circuit-breaker and the door cut-out and makes it possible to have an IP55 degree of protection. The protective cover can be swung open to the left or right. |
| For use with                         | IZMX16W<br>INX16W                                                                                                                                                                                                                                                 |
| Information about equipment supplied | The mounting kit includes a protective cover, a hinge, a door seal, and fixing material.                                                                                                                                                                          |
| Installation type                    | Withdrawable                                                                                                                                                                                                                                                      |