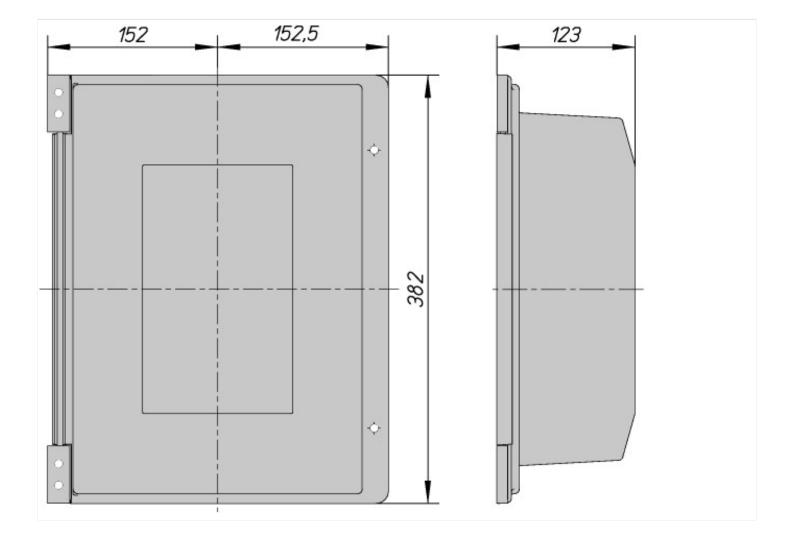

## **Delivery program**

| Product range                        | Accessories                                                                                                                                                                                                                                                       |
|--------------------------------------|-------------------------------------------------------------------------------------------------------------------------------------------------------------------------------------------------------------------------------------------------------------------|
| Accessories                          | Degree of protection IP55                                                                                                                                                                                                                                         |
| Accessories                          | Protective cover                                                                                                                                                                                                                                                  |
|                                      | The front of the circuit-breaker projects through the door cut-out. The protective cover covers the circuit-breaker and the door cut-out and makes it possible to have an IP55 degree of protection. The protective cover can be swung open to the left or right. |
| For use with                         | IZMX16W<br>INX16W                                                                                                                                                                                                                                                 |
| Information about equipment supplied | The mounting kit includes a protective cover, a hinge, a door seal, and fixing material.                                                                                                                                                                          |
| Installation type                    | Withdrawable                                                                                                                                                                                                                                                      |