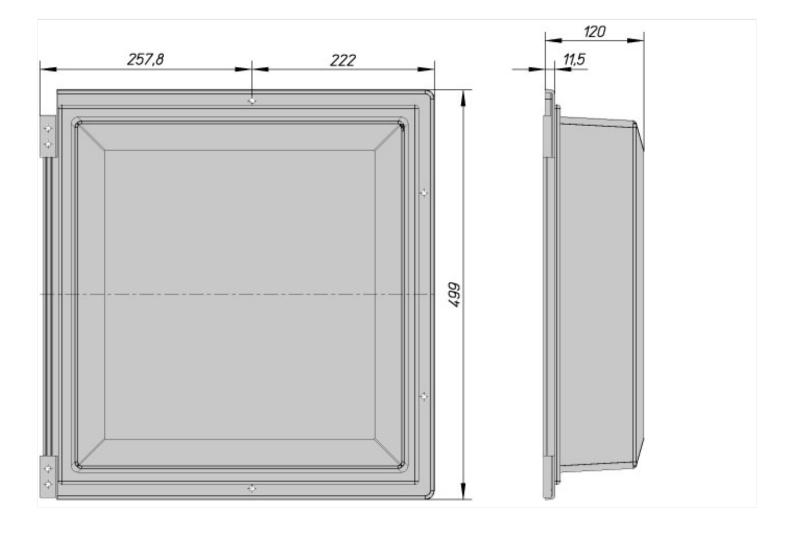

## **Delivery program**

| Product range                        | Accessories                                                                                                                                                                                                                                                       |
|--------------------------------------|-------------------------------------------------------------------------------------------------------------------------------------------------------------------------------------------------------------------------------------------------------------------|
| Accessories                          | Degree of protection IP55                                                                                                                                                                                                                                         |
| Accessories                          | Protective cover                                                                                                                                                                                                                                                  |
|                                      | The front of the circuit-breaker projects through the door cut-out. The protective cover covers the circuit-breaker and the door cut-out and makes it possible to have an IP55 degree of protection. The protective cover can be swung open to the left or right. |
| For use with                         | IZMX40W<br>INX40W                                                                                                                                                                                                                                                 |
| Information about equipment supplied | The mounting kit includes a protective cover, a hinge, a door seal, and fixing material.                                                                                                                                                                          |
| Installation type                    | Withdrawable                                                                                                                                                                                                                                                      |