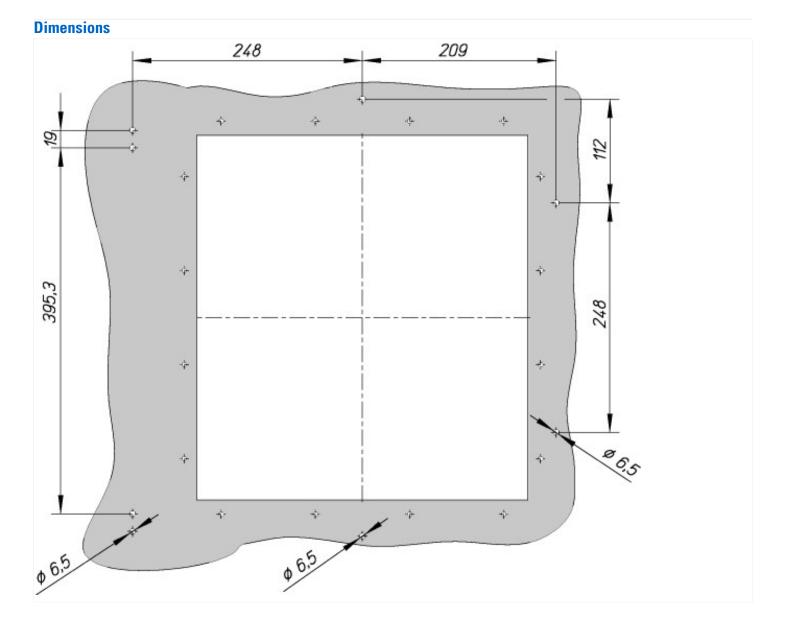

## **Delivery program**

| Product range                        | Accessories                                                                                                                                                                                                                                                       |
|--------------------------------------|-------------------------------------------------------------------------------------------------------------------------------------------------------------------------------------------------------------------------------------------------------------------|
| Accessories                          | Degree of protection IP55                                                                                                                                                                                                                                         |
| Accessories                          | Protective cover                                                                                                                                                                                                                                                  |
|                                      | The front of the circuit-breaker projects through the door cut-out. The protective cover covers the circuit-breaker and the door cut-out and makes it possible to have an IP55 degree of protection. The protective cover can be swung open to the left or right. |
| For use with                         | IZMX40W<br>INX40W                                                                                                                                                                                                                                                 |
| Information about equipment supplied | The mounting kit includes a protective cover, a hinge, a door seal, and fixing material.                                                                                                                                                                          |
| Installation type                    | Withdrawable                                                                                                                                                                                                                                                      |