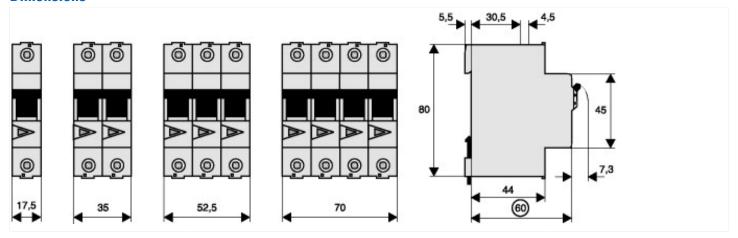

ircuit breaking capacity (Icw)          | kA | xA 2    |
| Voltage type                                   |    | AC      |
| Forced segregation (according to DIN VDE 0113) |    | No      |
| With signal lamp                               |    | No      |
| Colour calotte                                 |    |         |
| Lamp type                                      |    |         |
| Lamp socket                                    |    |         |
|                                                |    |         |

| Max. lamp power                     | W  | 0    |
|-------------------------------------|----|------|
| Width in number of modular spacings |    | 3    |
| Built-in depth                      | mm | 69.5 |
| Degree of protection (IP)           |    | IP40 |

## **Dimensions**