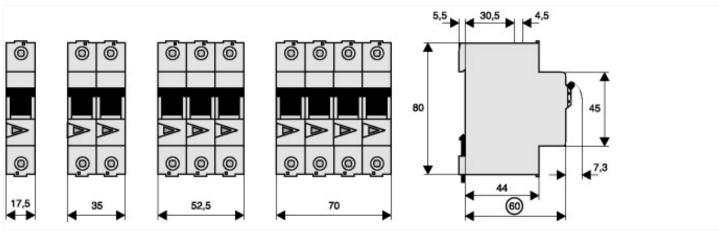

A | 12.5  |
| Short-circuit breaking capacity (Icw)          | kA | 2     |
| Voltage type                                   |    | AC    |
| Forced segregation (according to DIN VDE 0113) |    | No    |
| With signal lamp                               |    | No    |
| Colour calotte                                 |    |       |
| Lamp type                                      |    |       |
| Lamp socket                                    |    |       |
| Max. lamp power                                | W  | 0     |
| Width in number of modular spacings            |    | 1     |
| Built-in depth                                 | mm | 69.5  |
| Degree of protection (IP)                      |    | IP40  |
|                                                |    |       |

## **Dimensions**