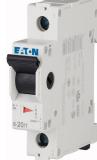

## DATASHEET - IS-20/1

Main switch, 240 V, 20A, 1HP

Part no.IS-20/1Catalog No.276258Alternate CatalogIS-20/1

Similar to illustration

| Delivery program |    |   |                                                                |
|------------------|----|---|----------------------------------------------------------------|
| Basic function   |    |   | Main load disconnector switch                                  |
| Number of poles  |    |   | 1 pole                                                         |
| Application      |    |   | Switchgear for industrial and advanced commercial applications |
| Rated current    | In | A | 20                                                             |
| Product range    |    |   | IS                                                             |
| Contact sequence |    |   |                                                                |