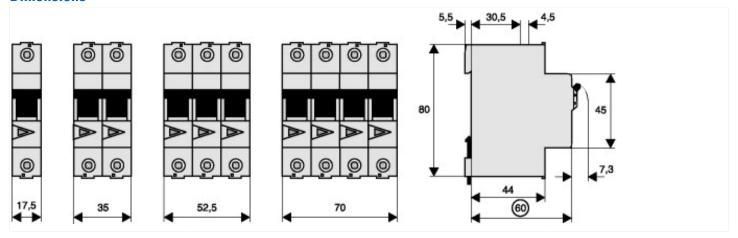

## **Dimensions**

| Max. lamp power                     | W  | 0    |
|-------------------------------------|----|------|
| Width in number of modular spacings |    | 3    |
| Built-in depth                      | mm | 69.5 |
| Degree of protection (IP)           |    | IP40 |