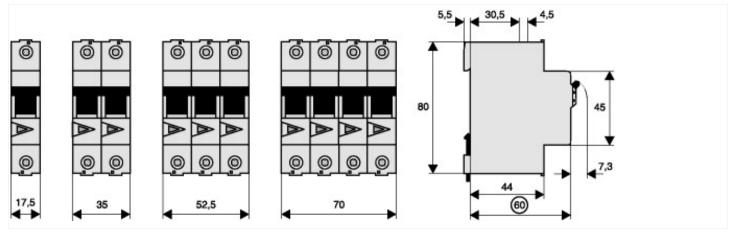

cw)          | k | κA | 2     |
| Voltage type                                   |   |    | AC    |
| Forced segregation (according to DIN VDE 0113) |   |    | No    |
| With signal lamp                               |   |    | No    |
| Colour calotte                                 |   |    |       |
| Lamp type                                      |   |    |       |
| Lamp socket                                    |   |    |       |
| Max. lamp power                                | V | N  | 0     |
| Width in number of modular spacings            |   |    | 1     |
| Built-in depth                                 | n | mm | 69.5  |
| Degree of protection (IP)                      |   |    | IP40  |
|                                                |   |    |       |

## **Dimensions**