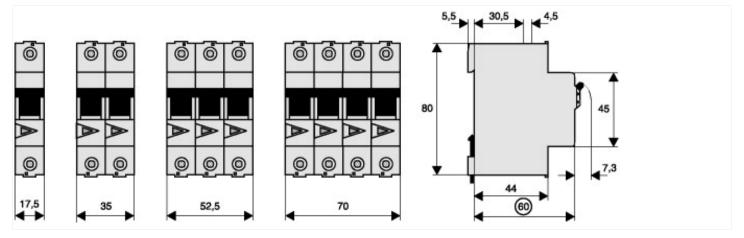

| 240   |
| Rated switching capacity                       | kA | 12.5  |
| Short-circuit breaking capacity (Icw)          | kA | 2     |
| Voltage type                                   |    | AC    |
| Forced segregation (according to DIN VDE 0113) |    | No    |
| With signal lamp                               |    | No    |
| Colour calotte                                 |    |       |
| Lamp type                                      |    |       |
| Lamp socket                                    |    |       |
| Max. lamp power                                | W  | 0     |
| Width in number of modular spacings            |    | 4     |
| Built-in depth                                 | mm | 69.5  |
|                                                |    |       |

## **Dimensions**