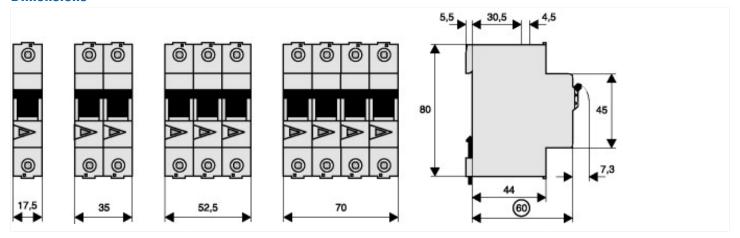

## **Dimensions**

| Max. lamp power                     | W  | 0    |
|-------------------------------------|----|------|
| Width in number of modular spacings |    | 3    |
| Built-in depth                      | mm | 69.5 |
| Degree of protection (IP)           |    | IP40 |