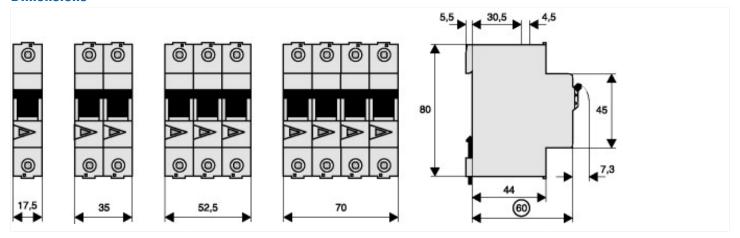

0    |
| Short-circuit breaking capacity (Icw)          | kA | 2     |
| Voltage type                                   |    | AC    |
| Forced segregation (according to DIN VDE 0113) |    | No    |
| With signal lamp                               |    | No    |
| Colour calotte                                 |    |       |
| Lamp type                                      |    |       |
| Lamp socket                                    |    |       |
|                                                |    |       |

| Max. lamp power                     | W  | 0    |
|-------------------------------------|----|------|
| Width in number of modular spacings |    | 3    |
| Built-in depth                      | mm | 69.5 |
| Degree of protection (IP)           |    | IP40 |

## **Dimensions**