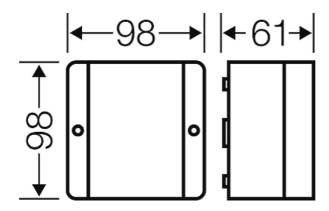

# **Drawings**

Dimension drawing

#### with or without terminals

- · without terminals
- included cable entry: 4 ESM 25, sealing range Ø 9-17 mm
- for normal environment and protected outdoorcolour: grey, RAL 7035

| Degree of protection:   | IP 55 (ESM)                         |
|-------------------------|-------------------------------------|
| Degree of protection:   | (see cable entry systems LES) IP 65 |
| Material:               | PS polystyrene thermoplastic        |
| mounting width          | 69 mm                               |
| mounting height         | 76 mm                               |
| max. installation depth | 45 mm                               |
| width                   | 98 mm                               |
| height:                 | 98 mm                               |
| depth                   | 61 mm                               |
| Weight                  | 0,138 kg                            |
| in accordance with      | IEC 60 670-22                       |