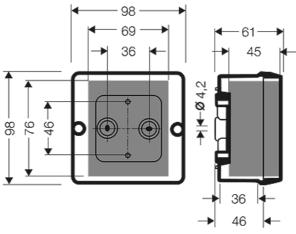

#### with or without terminals

Detail mass

Box walls

#### with or without terminals

- · without terminals
- included cable entry: 4 ESM 25, sealing range Ø 9-17 mm
- for normal environment and protected outdoorcolour: grey, RAL 7035

| Degree of protection:   | IP 55 (ESM)                         |
|-------------------------|-------------------------------------|
| Degree of protection:   | (see cable entry systems LES) IP 65 |
| Material:               | PS polystyrene thermoplastic        |
| mounting width          | 69 mm                               |
| mounting height         | 76 mm                               |
| max. installation depth | 45 mm                               |
| width                   | 98 mm                               |
| height:                 | 98 mm                               |
| depth                   | 61 mm                               |
| Weight                  | 0,138 kg                            |
| in accordance with      | IEC 60 670-22                       |