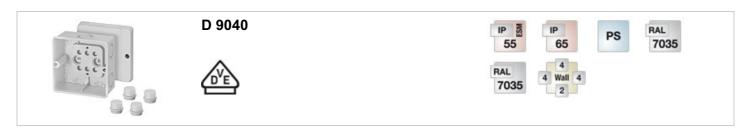

#### with or without terminals

- · without terminals
- included cable entry: 4 ESM 25, sealing range Ø 9-17 mm
- for normal environment and protected outdoorcolour: grey, RAL 7035

| Degree of protection:   | IP 55 (ESM)                         |
|-------------------------|-------------------------------------|
| Degree of protection:   | (see cable entry systems LES) IP 65 |
| Material:               | PS polystyrene thermoplastic        |
| mounting width          | 69 mm                               |
| mounting height         | 76 mm                               |
| max. installation depth | 45 mm                               |
| width                   | 98 mm                               |
| height:                 | 98 mm                               |
| depth                   | 61 mm                               |
| Weight                  | 0,138 kg                            |
| in accordance with      | IEC 60 670-22                       |