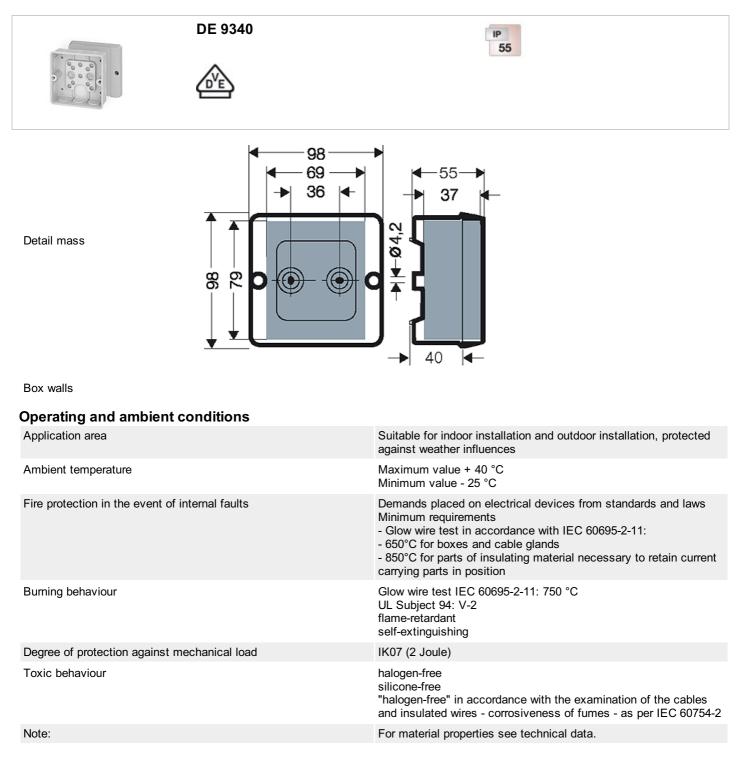

| rated insulation voltage | U <sub>i</sub> = 690 V a.c./d.c. |
|--------------------------|----------------------------------|
| material                 | PP (polypropylene)               |
| degree of protection     | IP 55                            |
| mounting width           | 69 mm                            |
| mounting height          | 79 mm                            |
| max. installation depth  | 37 mm                            |
| width                    | 98 mm                            |
| height                   | 98 mm                            |
| depth                    | 55 mm                            |
| weight                   | 0,118 kg                         |
| in accordance with       | IEC 60670-22                     |

### Drawings

Dimension drawing