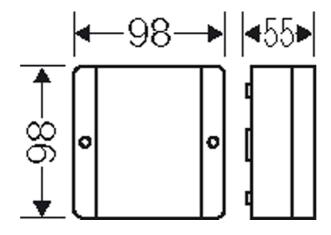

| rated insulation voltage | U <sub>i</sub> = 690 V a.c./d.c. |
|--------------------------|----------------------------------|
| material                 | PP (polypropylene)               |
| degree of protection     | IP 55                            |
| mounting width           | 69 mm                            |
| mounting height          | 79 mm                            |
| max. installation depth  | 37 mm                            |
| width                    | 98 mm                            |
| height                   | 98 mm                            |
| depth                    | 55 mm                            |
| weight                   | 0,118 kg                         |
| in accordance with       | IEC 60670-22                     |

### Drawings

Dimension drawing