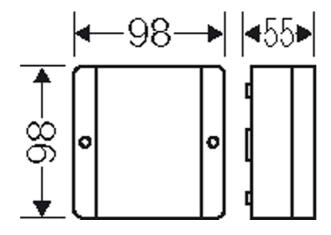

| rated insulation voltage | U <sub>i</sub> = 690 V a.c./d.c. |
|--------------------------|----------------------------------|
| material                 | PP (polypropylene)               |
| degree of protection     | IP 55                            |
| mounting width           | 69 mm                            |
| mounting height          | 76 mm                            |
| max. installation depth  | 37 mm                            |
| width                    | 98 mm                            |
| height                   | 98 mm                            |
| depth                    | 55 mm                            |
| weight                   | 0,120 kg                         |
| in accordance with       | IEC 60670-22                     |

### Drawings

Dimension drawing