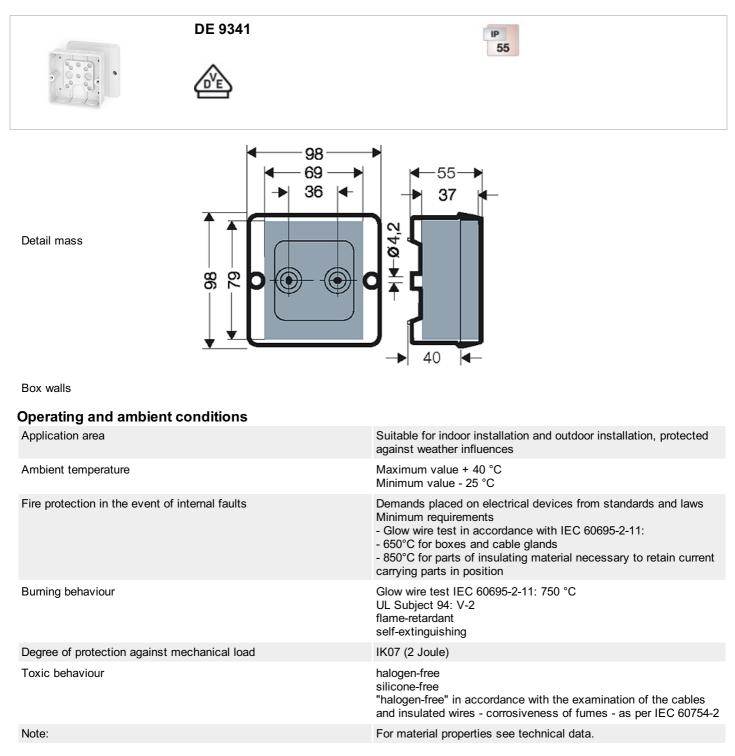

| rated insulation voltage | U <sub>i</sub> = 690 V a.c./d.c. |
|--------------------------|----------------------------------|
| material                 | PP (polypropylene)               |
| degree of protection     | IP 55                            |
| mounting width           | 69 mm                            |
| mounting height          | 76 mm                            |
| max. installation depth  | 37 mm                            |
| width                    | 98 mm                            |
| height                   | 98 mm                            |
| depth                    | 55 mm                            |
| weight                   | 0,120 kg                         |
| in accordance with       | IEC 60670-22                     |

### Drawings

Dimension drawing