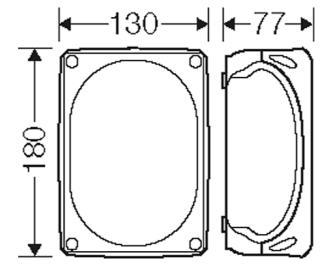

| rated insulation voltage | U <sub>i</sub> = 1000 V a.c./d.c. |
|--------------------------|-----------------------------------|
| material                 | PP (polypropylene)                |
| degree of protection     | IP 66                             |
| mounting width           | 150 mm                            |
| mounting height          | 97 mm                             |
| max. installation depth  | 62 mm                             |
| width                    | 180 mm                            |
| height                   | 130 mm                            |
| depth                    | 77 mm                             |
| weight                   | 0,251 kg                          |
| in accordance with       | IEC 60670-22                      |

#### Drawings

Dimension drawing