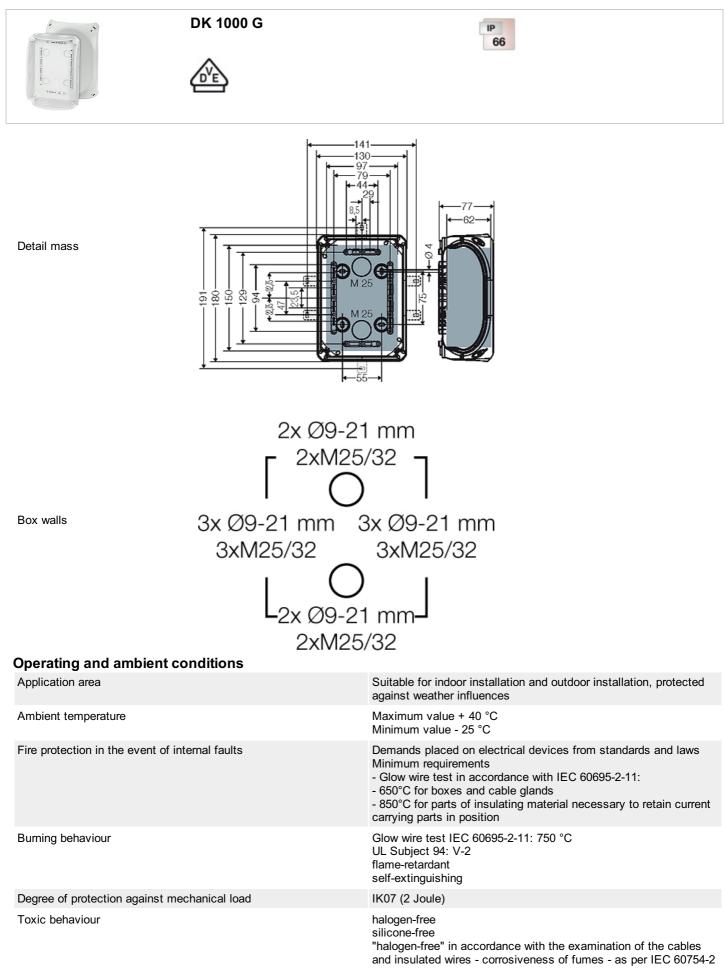

#### With or without terminals

|                                                                                                                                                                                                                                                                                                                                                                                                                                                                                                                                                                                                                                                                                                                                                                                                                                                                                                                                                                                                                                                                                                                                                                                                                                                                                                                                                                                                                                                                                                                                                                                                                                                                                                                                                                                                                                                                                                                                                                                                                                                                                                                                | DK 1000 G | IP<br>66 |  |
|--------------------------------------------------------------------------------------------------------------------------------------------------------------------------------------------------------------------------------------------------------------------------------------------------------------------------------------------------------------------------------------------------------------------------------------------------------------------------------------------------------------------------------------------------------------------------------------------------------------------------------------------------------------------------------------------------------------------------------------------------------------------------------------------------------------------------------------------------------------------------------------------------------------------------------------------------------------------------------------------------------------------------------------------------------------------------------------------------------------------------------------------------------------------------------------------------------------------------------------------------------------------------------------------------------------------------------------------------------------------------------------------------------------------------------------------------------------------------------------------------------------------------------------------------------------------------------------------------------------------------------------------------------------------------------------------------------------------------------------------------------------------------------------------------------------------------------------------------------------------------------------------------------------------------------------------------------------------------------------------------------------------------------------------------------------------------------------------------------------------------------|-----------|----------|--|
|                                                                                                                                                                                                                                                                                                                                                                                                                                                                                                                                                                                                                                                                                                                                                                                                                                                                                                                                                                                                                                                                                                                                                                                                                                                                                                                                                                                                                                                                                                                                                                                                                                                                                                                                                                                                                                                                                                                                                                                                                                                                                                                                | DE        |          |  |
| i contra international interna |           |          |  |

- without terminals
- with elastic membranes, which can be removed for cable entry via cable glands, sealing range 9.0-21.0 mm
- with two cable entries in the bottom, sealing range Ø 9.0-20.0 mm
- lid fasteners sealable without accessories
- retaining strap and external brackets for wall fixing included
- colour: grey, RAL 7035
- To close opened membranes use grommets type EDK. Degree of protection = IP 66.

| rated insulation voltage | U <sub>i</sub> = 1000 V a.c./d.c. |
|--------------------------|-----------------------------------|
| material                 | PP (polypropylene)                |
| degree of protection     | IP 66                             |
| mounting width           | 150 mm                            |
| mounting height          | 97 mm                             |
| max. installation depth  | 62 mm                             |
| width                    | 180 mm                            |
| height                   | 130 mm                            |
| depth                    | 77 mm                             |
| weight                   | 0,251 kg                          |
| in accordance with       | IEC 60670-22                      |

#### Drawings

Dimension drawing