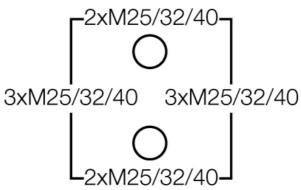

### **Drawings**

Dimension drawing

#### With or without terminals

Detail mass

Box walls