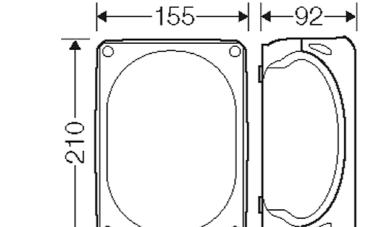

### **Drawings**

Dimension drawing

| rated insulation voltage | U <sub>i</sub> = 1000 V a.c./d.c. |
|--------------------------|-----------------------------------|
| material                 | PC (Polycarbonate)                |
| degree of protection     | IP 55 (ESM)                       |
| degree of protection     | IP 66 (AKM)                       |
| mounting width           | 175 mm                            |
| mounting height          | 120 mm                            |
| max. installation depth  | 76 mm                             |
| width                    | 210 mm                            |
| height                   | 155 mm                            |
| depth                    | 92 mm                             |
| weight                   | 0,444 kg                          |
| in accordance with       | IEC 60670-22                      |