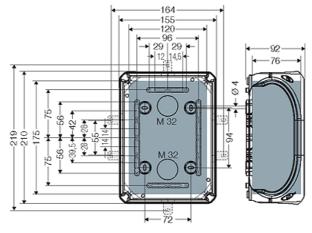

### **Drawings**

Dimension drawing

| rated insulation voltage | U <sub>i</sub> = 1000 V a.c./d.c. |
|--------------------------|-----------------------------------|
| material                 | PC (Polycarbonate)                |
| degree of protection     | IP 55 (ESM)                       |
| degree of protection     | IP 66 (AKM)                       |
| mounting width           | 175 mm                            |
| mounting height          | 120 mm                            |
| max. installation depth  | 76 mm                             |
| width                    | 210 mm                            |
| height                   | 155 mm                            |
| depth                    | 92 mm                             |
| weight                   | 0,444 kg                          |
| in accordance with       | IEC 60670-22                      |