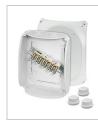

### **DK 2524 S**

• 6-25 mm², Cu

- with main line branch terminals for copper conductors
- 4-pole per pole terminals for incoming cables: 10-25 mm² r, 6-16 mm² f, with end ferrule, terminals for outgoing cables: 6-16 mm² r, 4-10 mm² with end ferrule
- lid fasteners sealable without accessories
- included cable entry: 3 x ESM 40, sealing range Ø 17-30 mm
- · with two cable entries M 32 from the rear side
- · external brackets for wall fixing included
- colour: grey, RAL 7035

| rated insulation voltage       | U <sub>i</sub> = 400 V a.c.                          |
|--------------------------------|------------------------------------------------------|
| rated current:                 | 80 A                                                 |
| material                       | PC (Polycarbonate)                                   |
| degree of protection           | IP 55 (ESM)                                          |
| degree of protection           | IP 66 (AKM)                                          |
| width                          | 255 mm                                               |
| height                         | 205 mm                                               |
| depth                          | 112 mm                                               |
| weight                         | 1,056 kg                                             |
| tightening torque for terminal | 3,0 Nm Zuleitungsklemmen<br>3,0 Nm Ableitungsklemmen |