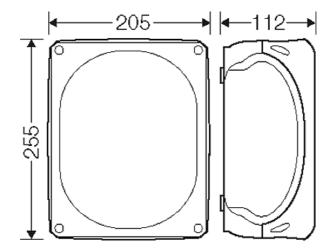

| rated insulation voltage       | U <sub>i</sub> = 400 V a.c.                          |
|--------------------------------|------------------------------------------------------|
| rated current:                 | 80 A                                                 |
| material                       | PC (Polycarbonate)                                   |
| degree of protection           | IP 55 (ESM)                                          |
| degree of protection           | IP 66 (AKM)                                          |
| width                          | 255 mm                                               |
| height                         | 205 mm                                               |
| depth                          | 112 mm                                               |
| weight                         | 1,056 kg                                             |
| tightening torque for terminal | 3,0 Nm Zuleitungsklemmen<br>3,0 Nm Ableitungsklemmen |

# **Drawings**

### **DK 2524 S**

• 6-25 mm², Cu

Detail mass

Box walls