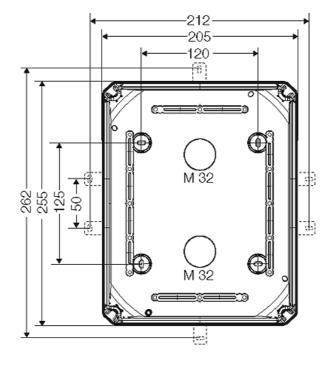

e)                                   |
| degree of protection           | IP 55 (ESM)                                          |
| degree of protection           | IP 66 (AKM)                                          |
| width                          | 255 mm                                               |
| height                         | 205 mm                                               |
| depth                          | 112 mm                                               |
| weight                         | 1,056 kg                                             |
| tightening torque for terminal | 3,0 Nm Zuleitungsklemmen<br>3,0 Nm Ableitungsklemmen |

# **Drawings**







# PASSION FOR POWER.

### Main line branch terminals



### **DK 2524 S**

• 6-25 mm², Cu





Detail mass



Box walls



# Operating and ambient conditions

| Application area                                | Suitable for indoor installation and outdoor installation, protected against weather influences                                                                                                                                                                          |
|-------------------------------------------------|--------------------------------------------------------------------------------------------------------------------------------------------------------------------------------------------------------------------------------------------------------------------------|
| Ambient temperature                             | Average value over 24 hours + 35 °C<br>Maximum value + 40 °