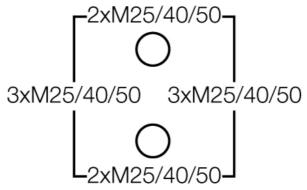

### **DK 2524 S**

• 6-25 mm², Cu

- with main line branch terminals for copper conductors
- 4-pole per pole terminals for incoming cables: 10-25 mm² r, 6-16 mm² f, with end ferrule, terminals for outgoing cables: 6-16 mm² r, 4-10 mm² with end ferrule
- lid fasteners sealable without accessories
- included cable entry: 3 x ESM 40, sealing range Ø 17-30 mm
- · with two cable entries M 32 from the rear side
- · external brackets for wall fixing included
- colour: grey, RAL 7035

### **DK 2524 S**

• 6-25 mm², Cu

Detail mass

Box walls