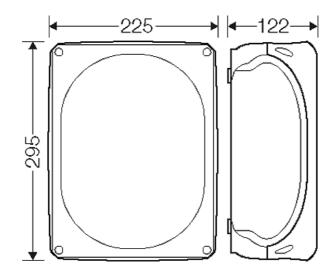

## **Drawings**

Dimension drawing

| rated insulation voltage | U <sub>i</sub> = 1000 V a.c./d.c. |
|--------------------------|-----------------------------------|
| material                 | PC (Polycarbonate)                |
| degree of protection     | IP 55 (ESM)                       |
| degree of protection     | IP 66 (AKM)                       |
| mounting width           | 260 mm                            |
| mounting height          | 190 mm                            |
| max. installation depth  | 106 mm                            |
| width                    | 295 mm                            |
| height                   | 225 mm                            |
| depth                    | 122 mm                            |
| weight                   | 1,053 kg                          |
| in accordance with       | IEC 60670-22                      |