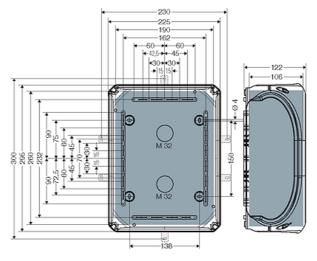

## **Drawings**

Dimension drawing

| rated insulation voltage | U <sub>i</sub> = 1000 V a.c./d.c. |
|--------------------------|-----------------------------------|
| material                 | PC (Polycarbonate)                |
| degree of protection     | IP 55 (ESM)                       |
| degree of protection     | IP 66 (AKM)                       |
| mounting width           | 260 mm                            |
| mounting height          | 190 mm                            |
| max. installation depth  | 106 mm                            |
| width                    | 295 mm                            |
| height                   | 225 mm                            |
| depth                    | 122 mm                            |
| weight                   | 1,053 kg                          |
| in accordance with       | IEC 60670-22                      |