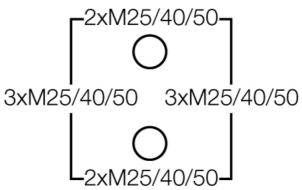

## **Drawings**

Dimension drawing

### With or without terminals

Detail mass

Box walls