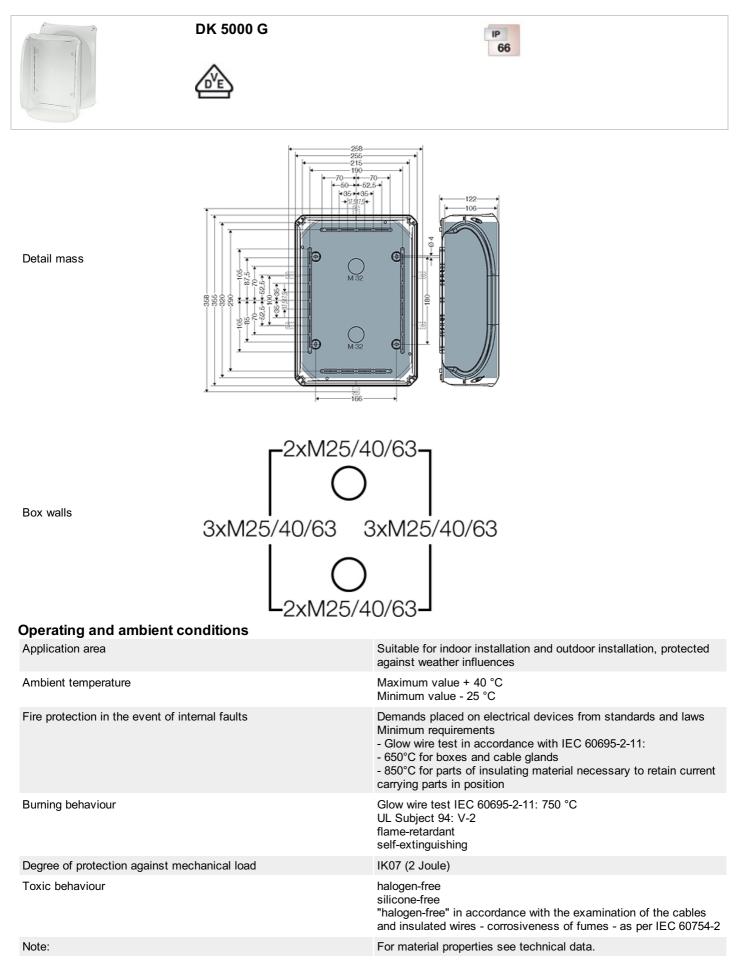

| rated insulation voltage | $U_i = 1000 V a.c./d.c.$ |
|--------------------------|--------------------------|
| material                 | PC (Polycarbonate)       |
| degree of protection     | IP 66                    |
| mounting width           | 320 mm                   |
| mounting height          | 215 mm                   |
| max. installation depth  | 106 mm                   |
| width                    | 355 mm                   |
| height                   | 255 mm                   |
| depth                    | 122 mm                   |
| weight                   | 1,365 kg                 |
| in accordance with       | IEC 60670-22             |

#### Drawings

Dimension drawing