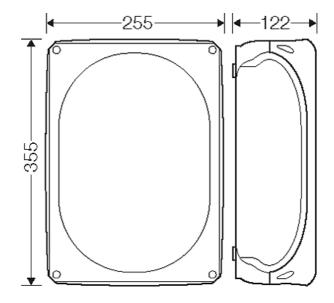

| rated insulation voltage | $U_i = 1000 V a.c./d.c.$ |
|--------------------------|--------------------------|
| material                 | PC (Polycarbonate)       |
| degree of protection     | IP 66                    |
| mounting width           | 320 mm                   |
| mounting height          | 215 mm                   |
| max. installation depth  | 106 mm                   |
| width                    | 355 mm                   |
| height                   | 255 mm                   |
| depth                    | 122 mm                   |
| weight                   | 1,365 kg                 |
| in accordance with       | IEC 60670-22             |

#### Drawings

Dimension drawing