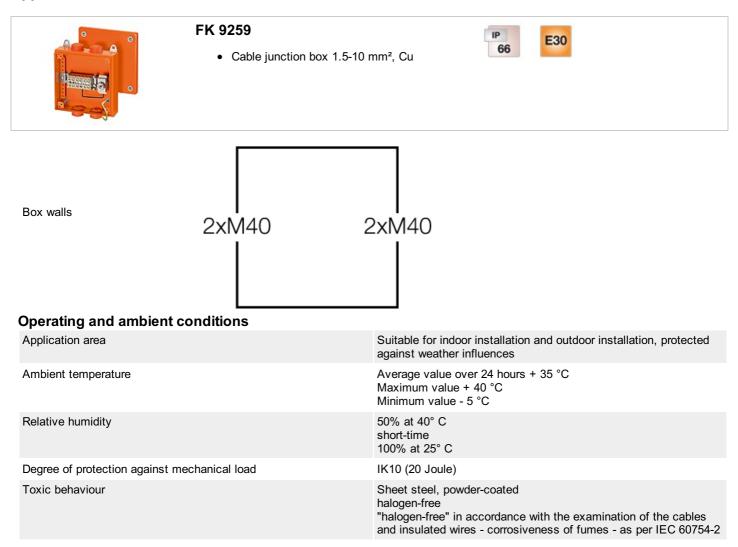

## Approved for intrinsic fire resistance, material: Sheet steel

- cable junction box with fused outgoing unit
- D 01 neozed fuse base
- 5-pole terminal with 2 connecting terminals, 2 junction terminals and 2 PE terminals, each 1.5-10 mm<sup>2</sup> sol
- · terminal block made from ceramic with resistance to high temperatures
- mounted grommets 4 EDKF 40, sealing range Ø 11-30 mm, closed
- intrinsic fire resistance E 30 in accordance with DIN 4102 part 12
- the use of this equipment requires the approval from the building and regulatory authorities for the individual case
- tested with cable manufacturers Dätwyler and Nexans for the intrinsic fire resistance E30
- mounted using exterior wall fixings, bore hole 8.2 mm(for dowels refer to technical data)
  - for normal environment and protected outdoor
- for normal environment and protected
- colour: orange, RAL 2003

| rated insulation voltage       | U <sub>i</sub> = 400 V a.c.                                        |
|--------------------------------|--------------------------------------------------------------------|
| rated current:                 | 40 A                                                               |
| material                       | Sheet steel, powder-coated                                         |
| tightening torque for terminal | 2.0 -2.4 Nm                                                        |
| degree of protection           | IP 66                                                              |
| height                         | 200 mm                                                             |
| width                          | 200 mm                                                             |
| depth                          | 80 mm                                                              |
| weight                         | 2,65 kg                                                            |
| in accordance with             | intrinsic fire resistance E 30 in accordance with DIN 4102 part 12 |