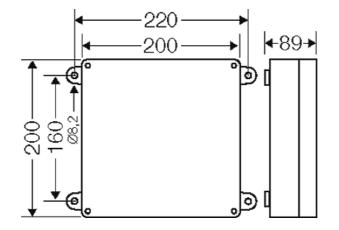

| rated insulation voltage       | U <sub>i</sub> = 400 V a.c.                                        |
|--------------------------------|--------------------------------------------------------------------|
| rated current:                 | 40 A                                                               |
| material                       | Sheet steel, powder-coated                                         |
| tightening torque for terminal | 2.0 -2.4 Nm                                                        |
| degree of protection           | IP 66                                                              |
| height                         | 200 mm                                                             |
| width                          | 200 mm                                                             |
| depth                          | 80 mm                                                              |
| weight                         | 2,65 kg                                                            |
| in accordance with             | intrinsic fire resistance E 30 in accordance with DIN 4102 part 12 |

## Drawings

Dimension drawing