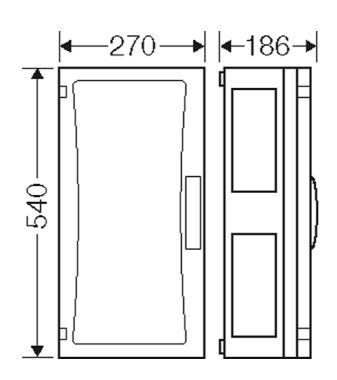

## FP 0340

- Built-in dimensions W 216 x H 486 x D 140
  mm
- door locking with hand operation
- max. installation depth with built-in mounting plate 136 mm, with built-in DIN rail 125 mm
- box size 3
- with transparent door
- door locking sealable
- please order DIN rails, mounting plates or covers additionally
- connector: 6 items
- in orer to achieve protection class II and degree of protection IP 66, please order closing plate sets, single closing plates and flanges separately
- material: PC (polycarbonate)
- protection class: II
- colour: grey, RAL 7035

| width  | 270 mm  |
|--------|---------|
| height | 540 mm  |
| depth  | 186 mm  |
| weight | 3,09 kg |

#### Drawings

Dimension drawing

## FP 0340

mm

- Built-in dimensions W 216 x H 486 x D 140
- door locking with hand operation

### **Empty boxes**

- FP 0340
  - Built-in dimensions W 216 x H 486 x D 140 mm
  - door locking with hand operation

|                                              | self-extinguishing                                                                                                                                                                                                                                                                                                               |
|----------------------------------------------|----------------------------------------------------------------------------------------------------------------------------------------------------------------------------------------------------------------------------------------------------------------------------------------------------------------------------------|
| Degree of protection against mechanical load | IK08 (5 Joule)                                                                                                                                                                                                                                                                                                                   |
| Toxic behaviour                              | halogen-free<br>silicone-free<br>"halogen-free" in accordance with the examination of the cables<br>and insulated wires - corrosiveness of fumes - as per IEC 60754-2                                                                                                                                                            |
| Note:                                        | Additional information for protected outdoor installation: - In order<br>to keep the maximum permissible ambient temperature of the<br>installed equipment as well for the prevention from condensation<br>additional measures as ventilation and/or heating may be<br>necessary.<br>For material properties see technical data. |