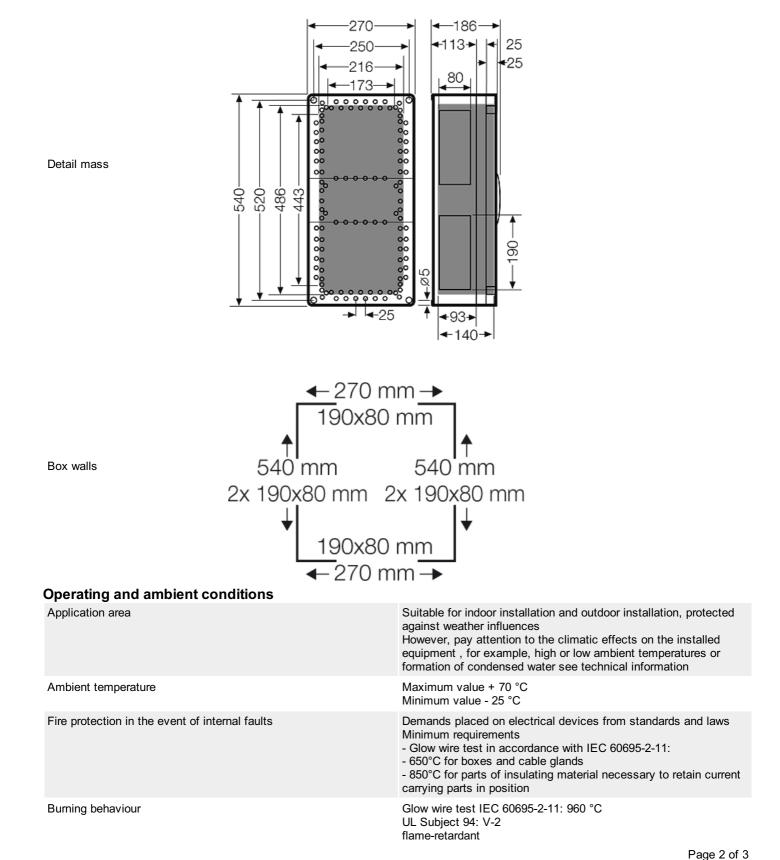

## FP 0340

- Built-in dimensions W 216 x H 486 x D 140
  mm
- door locking with hand operation
- max. installation depth with built-in mounting plate 136 mm, with built-in DIN rail 125 mm
- box size 3
- with transparent door
- door locking sealable
- please order DIN rails, mounting plates or covers additionally
- connector: 6 items
- in orer to achieve protection class II and degree of protection IP 66, please order closing plate sets, single closing plates and flanges separately
- material: PC (polycarbonate)
- protection class: II
- colour: grey, RAL 7035

| width  | 270 mm  |
|--------|---------|
| height | 540 mm  |
| depth  | 186 mm  |
| weight | 3,09 kg |

#### Drawings

Dimension drawing

## FP 0340

mm

- Built-in dimensions W 216 x H 486 x D 140
- door locking with hand operation

### **Empty boxes**

- FP 0340
  - Built-in dimensions W 216 x H 486 x D 140 mm
  - door locking with hand operation

|                                              | self-extinguishing                                                                                                                                                                                                                                                                                                               |
|----------------------------------------------|----------------------------------------------------------------------------------------------------------------------------------------------------------------------------------------------------------------------------------------------------------------------------------------------------------------------------------|
| Degree of protection against mechanical load | IK08 (5 Joule)                                                                                                                                                                                                                                                                                                                   |
| Toxic behaviour                              | halogen-free<br>silicone-free<br>"halogen-free" in accordance with the examination of the cables<br>and insulated wires - corrosiveness of fumes - as per IEC 60754-2                                                                                                                                                            |
| Note:                                        | Additional information for protected outdoor installation: - In order<br>to keep the maximum permissible ambient temperature of the<br>installed equipment as well for the prevention from condensation<br>additional measures as ventilation and/or heating may be<br>necessary.<br>For material properties see technical data. |