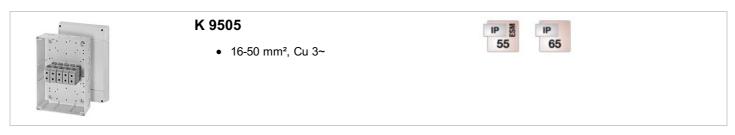

# K 9505

• 16-50 mm², Cu 3~

- Replaced by DK 5055 G from 31.12.2017
- with terminals
- 5-pole per pole 6 x 16 mm² s, 4 x 25 mm² s, 4 x 35 mm² s, 4 x 50 mm² s
- Cable entries via knockouts, order AKM/ASM separately (see cable entry systems LES)
- for normal environment and protected outdoor
- colour: grey, RAL 7035

| rated insulation voltage       | $U_i = 690 \text{ V a.c./d.c.}$     |
|--------------------------------|-------------------------------------|
| rated current:                 | 150 A                               |
| tightening torque for terminal | 12.0 Nm                             |
| material                       | PS (Polystyrene)                    |
| degree of protection           | IP 55 (ESM)                         |
| degree of protection           | (see cable entry systems LES) IP 65 |
| width                          | 210 mm                              |
| height                         | 310 mm                              |
| depth                          | 117 mm                              |
| weight                         | 2,34 kg                             |