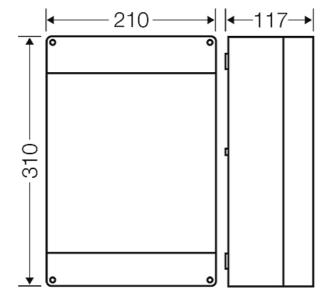

| rated insulation voltage       | $U_i = 690 \text{ V a.c./d.c.}$     |
|--------------------------------|-------------------------------------|
| rated current:                 | 150 A                               |
| tightening torque for terminal | 12.0 Nm                             |
| material                       | PS (Polystyrene)                    |
| degree of protection           | IP 55 (ESM)                         |
| degree of protection           | (see cable entry systems LES) IP 65 |
| width                          | 210 mm                              |
| height                         | 310 mm                              |
| depth                          | 117 mm                              |
| weight                         | 2,34 kg                             |

# **Drawings**

Dimension drawing