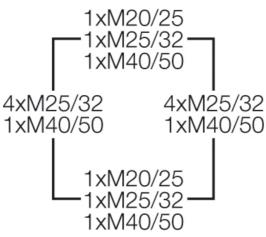

# **Drawings**

Dimension drawing

# With or without terminals

Detail mass

Box walls