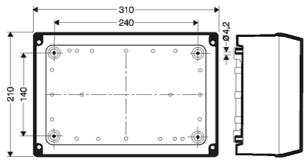

| rated insulation voltage       | $U_i = 690 \text{ V a.c./d.c.}$     |
|--------------------------------|-------------------------------------|
| rated current:                 | 150 A                               |
| tightening torque for terminal | 12.0 Nm                             |
| material                       | PS (Polystyrene)                    |
| degree of protection           | IP 55 (ESM)                         |
| degree of protection           | (see cable entry systems LES) IP 65 |
| width                          | 210 mm                              |
| height                         | 310 mm                              |
| depth                          | 117 mm                              |
| weight                         | 2,34 kg                             |

# **Drawings**

Dimension drawing