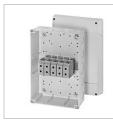

# K 9505

• 16-50 mm², Cu 3~

- Replaced by DK 5055 G from 31.12.2017
- with terminals
- 5-pole per pole 6 x 16 mm² s, 4 x 25 mm² s, 4 x 35 mm² s, 4 x 50 mm² s
- Cable entries via knockouts, order AKM/ASM separately (see cable entry systems LES)
- for normal environment and protected outdoor
- colour: grey, RAL 7035