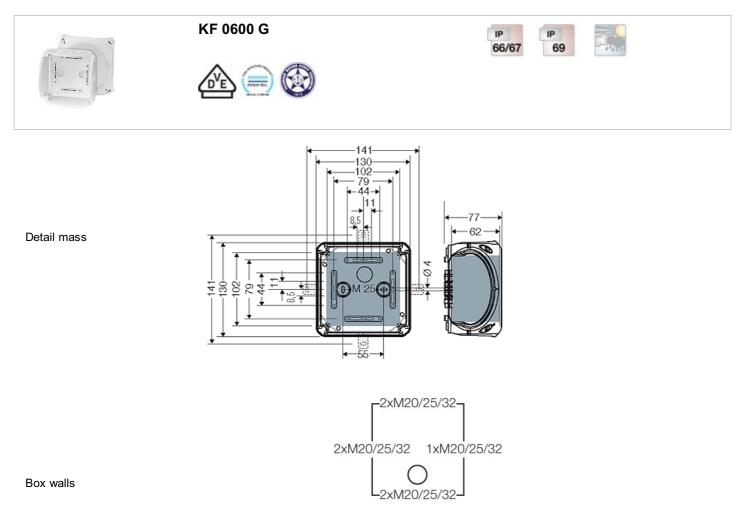

#### Drawings

Dimension drawing

| and and the state of the sec | $11 - 1000 M_{\odot} = 1/1 = 1$                                                                                                                          |
|------------------------------|----------------------------------------------------------------------------------------------------------------------------------------------------------|
| rated insulation voltage     | U <sub>i</sub> = 1000 V a.c./d.c.                                                                                                                        |
| material                     | PC-GFS (polycarbonate)                                                                                                                                   |
| degree of protection         | IP 66 / IP 67 / IP 69<br>IP 67, temporary submersion<br>IP 69, water pressure max. 100 bar, water temperature max. 80<br>°C, distance ≥ 0.15 m           |
| mounting width               | 102 mm                                                                                                                                                   |
| mounting height              | 102 mm                                                                                                                                                   |
| max. installation depth      | 62 mm                                                                                                                                                    |
| width                        | 130 mm                                                                                                                                                   |
| height                       | 130 mm                                                                                                                                                   |
| depth                        | 77 mm                                                                                                                                                    |
| weight                       | 0,215 kg                                                                                                                                                 |
| in accordance with           | IEC 60670-22                                                                                                                                             |
| in accordance with           | DNV GL - Certificate No: TAE00000EE<br>Russian Maritime Register of Shipping, technical documentation is<br>approved by the letter No. 250-A-1180-108795 |