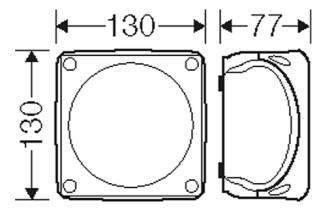

#### Drawings

Dimension drawing

| and and the state of the sec | $11 - 1000 M_{\odot} = 1/1 = 1$                                                                                                                          |
|------------------------------|----------------------------------------------------------------------------------------------------------------------------------------------------------|
| rated insulation voltage     | U <sub>i</sub> = 1000 V a.c./d.c.                                                                                                                        |
| material                     | PC-GFS (polycarbonate)                                                                                                                                   |
| degree of protection         | IP 66 / IP 67 / IP 69<br>IP 67, temporary submersion<br>IP 69, water pressure max. 100 bar, water temperature max. 80<br>°C, distance ≥ 0.15 m           |
| mounting width               | 102 mm                                                                                                                                                   |
| mounting height              | 102 mm                                                                                                                                                   |
| max. installation depth      | 62 mm                                                                                                                                                    |
| width                        | 130 mm                                                                                                                                                   |
| height                       | 130 mm                                                                                                                                                   |
| depth                        | 77 mm                                                                                                                                                    |
| weight                       | 0,215 kg                                                                                                                                                 |
| in accordance with           | IEC 60670-22                                                                                                                                             |
| in accordance with           | DNV GL - Certificate No: TAE00000EE<br>Russian Maritime Register of Shipping, technical documentation is<br>approved by the letter No. 250-A-1180-108795 |