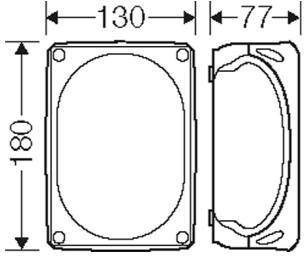

| wall thickness of the bottom part | 2,0 mm                                                                                                                                                   |
|-----------------------------------|----------------------------------------------------------------------------------------------------------------------------------------------------------|
| rated insulation voltage          | U <sub>i</sub> = 1000 V a.c./d.c.                                                                                                                        |
| material                          | PC-GFS (polycarbonate)                                                                                                                                   |
| degree of protection              | IP 66 / IP 67 / IP 69 IP 67, temporary submersion IP 69, water pressure max. 100 bar, water temperature max. 80 °C, distance ≥ 0.15 m                    |
| mounting width                    | 150 mm                                                                                                                                                   |
| mounting height                   | 97 mm                                                                                                                                                    |
| max. installation depth           | 62 mm                                                                                                                                                    |
| width                             | 180 mm                                                                                                                                                   |
| height                            | 130 mm                                                                                                                                                   |
| depth                             | 77 mm                                                                                                                                                    |
| weight                            | 0,26 kg                                                                                                                                                  |
| in accordance with                | IEC 60670-22                                                                                                                                             |
| in accordance with                | DNV GL - Certificate No: TAE00000EE<br>Russian Maritime Register of Shipping, technical documentation is<br>approved by the letter No. 250-A-1180-108795 |

### **Drawings**

# "Weatherproof" for outdoor installation, box walls without knockouts

Dimension drawing

Detail mass

Box walls