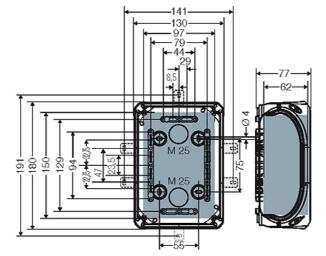

| wall thickness of the bottom part | 2,0 mm                                                                                                                                                   |
|-----------------------------------|----------------------------------------------------------------------------------------------------------------------------------------------------------|
| rated insulation voltage          | U <sub>i</sub> = 1000 V a.c./d.c.                                                                                                                        |
| material                          | PC-GFS (polycarbonate)                                                                                                                                   |
| degree of protection              | IP 66 / IP 67 / IP 69 IP 67, temporary submersion IP 69, water pressure max. 100 bar, water temperature max. 80 °C, distance ≥ 0.15 m                    |
| mounting width                    | 150 mm                                                                                                                                                   |
| mounting height                   | 97 mm                                                                                                                                                    |
| max. installation depth           | 62 mm                                                                                                                                                    |
| width                             | 180 mm                                                                                                                                                   |
| height                            | 130 mm                                                                                                                                                   |
| depth                             | 77 mm                                                                                                                                                    |
| weight                            | 0,26 kg                                                                                                                                                  |
| in accordance with                | IEC 60670-22                                                                                                                                             |
| in accordance with                | DNV GL - Certificate No: TAE00000EE<br>Russian Maritime Register of Shipping, technical documentation is<br>approved by the letter No. 250-A-1180-108795 |

### **Drawings**

# "Weatherproof" for outdoor installation, box walls without knockouts

Dimension drawing

Detail mass

Box walls