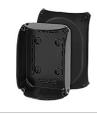

### **KF 1000 C**

- box walls without knockouts
- wall surface can be drilled individually for cable entry max. M32
- with two cable entries M 25 from the rear side
- "weatherproof" resistant to weather influences (UV due to solar radiation, protected against rainwater, temperature resistant, impact resistant, etc.)
- saltwater-proof
- "offshore applications"
- lid fasteners sealable without accessories
- · retaining strap and external brackets for wall fixing included
- colour: black, RAL 9011