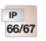

| rated insulation voltage | U <sub>i</sub> = 1000 V a.c./d.c.                                                                                                                  |
|--------------------------|----------------------------------------------------------------------------------------------------------------------------------------------------|
| material                 | PC-GFS (polycarbonate)                                                                                                                             |
| degree of protection     | IP 66 / IP 67 / IP 69 IP 67, temporary submersion IP 69, water pressure max. 100 bar, water temperature max. 80 °C, distance ≥ 0.15 m              |
| mounting width           | 150 mm                                                                                                                                             |
| mounting height          | 97 mm                                                                                                                                              |
| max. installation depth  | 62 mm                                                                                                                                              |
| width                    | 180 mm                                                                                                                                             |
| height                   | 130 mm                                                                                                                                             |
| depth                    | 77 mm                                                                                                                                              |
| weight                   | 0,268 kg                                                                                                                                           |
| in accordance with       | IEC 60670-22                                                                                                                                       |
| in accordance with       | DNV GL - Certificate No: TAE00000EE Russian Maritime Register of Shipping, technical documentation is approved by the letter No. 250-A-1180-108795 |

#### Operating and ambient conditions

| operating and ambient containons                         |                                                                                                                                                                                                                                                                                                             |
|----------------------------------------------------------|-------------------------------------------------------------------------------------------------------------------------------------------------------------------------------------------------------------------------------------------------------------------------------------------------------------|
| Application area                                         | Suitable for for outdoor installation (harsh environment and/or outdoor).  To reduce the formation and accumulation of condensed water see technical information.                                                                                                                                           |
| Resistant to occasional cleaning procedures (direct jet) | Resistance to occasional cleaning procedures (direct jet) with high-pressure cleaner without cleaning additives, water pressure: max 100 bar, water temperature: max 80 °C, distance ≥ 0.15 m, in accordance with DIN EN 60529:2014-09 (IEC 60529:2013) = IP 69. Only with cable entries HENSEL AKM or ASS. |
| Ambient temperature                                      | Average value over 24 hours + 55 °C  Maximum value + 70 °C  Minimum value - 25 °C                                                                                                                                                                                                                           |
| Fire protection in the event of internal faults          | Demands placed on electrical devices from standards and laws Minimum requirements - Glow wire test in accordance with IEC 60695-2-11: - 650°C for boxes and cable glands - 850°C for parts of insulating material necessary to retain current carrying parts in position                                    |
| Burning behaviour                                        | Glow wire test IEC 60695-2-11: 960 °C<br>UL Subject 94: V-0<br>flame-retardant<br>self-extinguishing                                                                                                                                                                                                        |