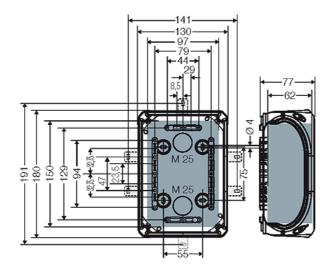

|
| weight                   | 0,268 kg                                                                                                                                           |
| in accordance with       | IEC 60670-22                                                                                                                                       |
| in accordance with       | DNV GL - Certificate No: TAE00000EE Russian Maritime Register of Shipping, technical documentation is approved by the letter No. 250-A-1180-108795 |

#### **Drawings**







## PASSION FOR POWER.

# "Weatherproof" for outdoor installation



#### **KF 1000 G**













Detail mass



Box walls



#### Operating and ambient conditions

| operating and ambient containons                         |                                                                                                                                                                                                                                                                                                             |
|----------------------------------------------------------|-------------------------------------------------------------------------------------------------------------------------------------------------------------------------------------------------------------------------------------------------------------------------------------------------------------|
| Application area