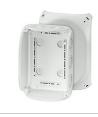

#### **KF 1000 G**

- without terminals
- with two cable entries M 25 from the rear side
- cable entries via knockouts, order AKM separately (see cable entry systems LES)
- "weatherproof" resistant to weather influences (UV due to solar radiation, protected against rainwater, temperature resistant, impact resistant, etc.)
- saltwater-proof
- "offshore applications"
- lid fasteners sealable without accessories
- · retaining strap and external brackets for wall fixing included
- colour: grey, RAL 7035

#### **KF 1000 G**

Detail mass

Box walls