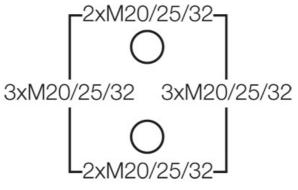

|
| weight                   | 0,268 kg                                                                                                                                           |
| in accordance with       | IEC 60670-22                                                                                                                                       |
| in accordance with       | DNV GL - Certificate No: TAE00000EE Russian Maritime Register of Shipping, technical documentation is approved by the letter No. 250-A-1180-108795 |

#### **Drawings**







## PASSION FOR POWER.

# "Weatherproof" for outdoor installation



#### **KF 1000 G**













Detail mass



Box walls



#### Operating and ambient conditions

| operating and ambient containons                         |                                                                                                                                                                                                                                                                                                             |
|----------------------------------------------------------|-------------------------------------------------------------------------------------------------------------------------------------------------------------------------------------------------------------------------------------------------------------------------------------------------------------|
| Application area