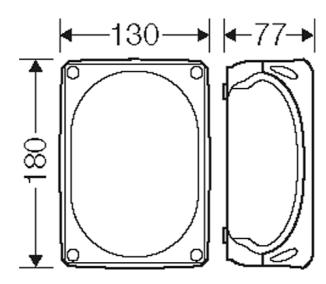

| rated insulation voltage | U <sub>i</sub> = 1000 V a.c./d.c.                                                                                                                  |
|--------------------------|----------------------------------------------------------------------------------------------------------------------------------------------------|
| material                 | PC-GFS (polycarbonate)                                                                                                                             |
| degree of protection     | IP 66 / IP 67 / IP 69 IP 67, temporary submersion IP 69, water pressure max. 100 bar, water temperature max. 80 °C, distance ≥ 0.15 m              |
| mounting width           | 150 mm                                                                                                                                             |
| mounting height          | 97 mm                                                                                                                                              |
| max. installation depth  | 62 mm                                                                                                                                              |
| width                    | 180 mm                                                                                                                                             |
| height                   | 130 mm                                                                                                                                             |
| depth                    | 77 mm                                                                                                                                              |
| weight                   | 0,268 kg                                                                                                                                           |
| in accordance with       | IEC 60670-22                                                                                                                                       |
| in accordance with       | DNV GL - Certificate No: TAE00000EE Russian Maritime Register of Shipping, technical documentation is approved by the letter No. 250-A-1180-108795 |

#### **Drawings**