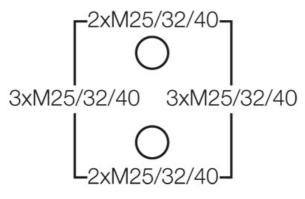

## KF 1600 G

- without terminals
- · with two cable entries M 32 from the rear side
- cable entries via knockouts, order AKM separately (see cable entry systems LES)
- "weatherproof" resistant to weather influences (UV due to solar radiation, protected against rainwater, temperature resistant, impact resistant, etc.)
- saltwater-proof
- "offshore applications"
- lid fasteners sealable without accessories
- · external brackets for wall fixing included
- colour: grey, RAL 7035

#### **KF 1600 G**

Detail mass

Box walls