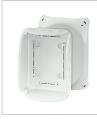

## KF 1600 G

- without terminals
- · with two cable entries M 32 from the rear side
- cable entries via knockouts, order AKM separately (see cable entry systems LES)
- "weatherproof" resistant to weather influences (UV due to solar radiation, protected against rainwater, temperature resistant, impact resistant, etc.)
- saltwater-proof
- "offshore applications"
- lid fasteners sealable without accessories
- · external brackets for wall fixing included
- colour: grey, RAL 7035