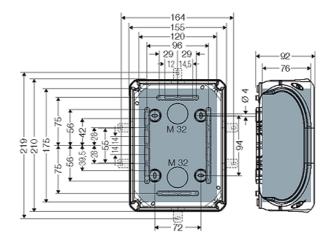

| rated insulation voltage | U <sub>i</sub> = 1000 V a.c./d.c.                                                                                                                        |
|--------------------------|----------------------------------------------------------------------------------------------------------------------------------------------------------|
| material                 | PC-GFS (polycarbonate)                                                                                                                                   |
| degree of protection     | IP 66 / IP 67 / IP 69 IP 67, temporary submersion IP 69, water pressure max. 100 bar, water temperature max. 80 °C, distance ≥ 0.15 m                    |
| mounting width           | 175 mm                                                                                                                                                   |
| mounting height          | 120 mm                                                                                                                                                   |
| max. installation depth  | 76 mm                                                                                                                                                    |
| width                    | 210 mm                                                                                                                                                   |
| height                   | 155 mm                                                                                                                                                   |
| depth                    | 92 mm                                                                                                                                                    |
| weight                   | 0,414 kg                                                                                                                                                 |
| in accordance with       | IEC 60670-22                                                                                                                                             |
| in accordance with       | DNV GL - Certificate No: TAE00000EE<br>Russian Maritime Register of Shipping, technical documentation is<br>approved by the letter No. 250-A-1180-108795 |

#### **Drawings**

Dimension drawing