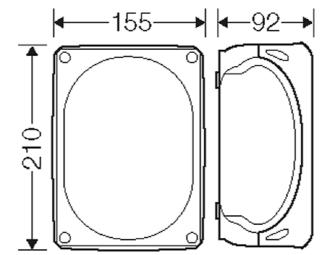

| rated insulation voltage | U <sub>i</sub> = 1000 V a.c./d.c.                                                                                                                        |
|--------------------------|----------------------------------------------------------------------------------------------------------------------------------------------------------|
| material                 | PC-GFS (polycarbonate)                                                                                                                                   |
| degree of protection     | IP 66 / IP 67 / IP 69 IP 67, temporary submersion IP 69, water pressure max. 100 bar, water temperature max. 80 °C, distance ≥ 0.15 m                    |
| mounting width           | 175 mm                                                                                                                                                   |
| mounting height          | 120 mm                                                                                                                                                   |
| max. installation depth  | 76 mm                                                                                                                                                    |
| width                    | 210 mm                                                                                                                                                   |
| height                   | 155 mm                                                                                                                                                   |
| depth                    | 92 mm                                                                                                                                                    |
| weight                   | 0,414 kg                                                                                                                                                 |
| in accordance with       | IEC 60670-22                                                                                                                                             |
| in accordance with       | DNV GL - Certificate No: TAE00000EE<br>Russian Maritime Register of Shipping, technical documentation is<br>approved by the letter No. 250-A-1180-108795 |

#### **Drawings**

Dimension drawing