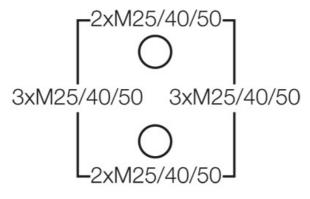

|
| weight                   | 1,024 kg                                                                                                                                                 |
| in accordance with       | IEC 60670-22                                                                                                                                             |
| in accordance with       | DNV GL - Certificate No: TAE00000EE<br>Russian Maritime Register of Shipping, technical documentation is<br>approved by the letter No. 250-A-1180-108795 |

#### **Drawings**







# PASSION FOR POWER.

## "Weatherproof" for outdoor installation



### KF 3500 B













Detail mass



Box walls



### Operating and ambient conditions

| · · · · · · · · · · · · · · · · · · ·                    |                                                                                                                                                                                                                                                                                                             |
|----------------------------------------------------------|-------------------------------------------------------------------------------------------------------------------------------------------------------------------------------------------------------------------------------------------------------------------------------------------------------------|
| Application area