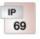

| rated insulation voltage | $U_i = 1000 \text{ V a.c./d.c.}$                                                                                                                         |
|--------------------------|----------------------------------------------------------------------------------------------------------------------------------------------------------|
| material                 | PC-GFS (polycarbonate)                                                                                                                                   |
| degree of protection     | IP 66 / IP 67 / IP 69 IP 67, temporary submersion IP 69, water pressure max. 100 bar, water temperature max. 80 °C, distance ≥ 0.15 m                    |
| mounting width           | 260 mm                                                                                                                                                   |
| mounting height          | 190 mm                                                                                                                                                   |
| max. installation depth  | 106 mm                                                                                                                                                   |
| width                    | 295 mm                                                                                                                                                   |
| height                   | 225 mm                                                                                                                                                   |
| depth                    | 122 mm                                                                                                                                                   |
| weight                   | 1,024 kg                                                                                                                                                 |
| in accordance with       | IEC 60670-22                                                                                                                                             |
| in accordance with       | DNV GL - Certificate No: TAE00000EE<br>Russian Maritime Register of Shipping, technical documentation is<br>approved by the letter No. 250-A-1180-108795 |

### Operating and ambient conditions

| · · · · · · · · · · · · · · · · · · ·                    |                                                                                                                                                                                                                                                                                                             |
|----------------------------------------------------------|-------------------------------------------------------------------------------------------------------------------------------------------------------------------------------------------------------------------------------------------------------------------------------------------------------------|
| Application area                                         | Suitable for for outdoor installation (harsh environment and/or outdoor).  To reduce the formation and accumulation of condensed water see technical information.                                                                                                                                           |
| Resistant to occasional cleaning procedures (direct jet) | Resistance to occasional cleaning procedures (direct jet) with high-pressure cleaner without cleaning additives, water pressure: max 100 bar, water temperature: max 80 °C, distance ≥ 0.15 m, in accordance with DIN EN 60529:2014-09 (IEC 60529:2013) = IP 69. Only with cable entries HENSEL AKM or ASS. |
| Ambient temperature                                      | Average value over 24 hours + 55 °C  Maximum value + 70 °C  Minimum value - 25 °C                                                                                                                                                                                                                           |
| Fire protection in the event of internal faults          | Demands placed on electrical devices from standards and laws Minimum requirements - Glow wire test in accordance with IEC 60695-2-11: - 650°C for boxes and cable glands - 850°C for parts of insulating material necessary to retain current carrying parts in position                                    |
| Burning behaviour                                        | Glow wire test IEC 60695-2-11: 960 °C<br>UL Subject 94: V-0<br>flame-retardant<br>self-extinguishing                                                                                                                                                                                                        |