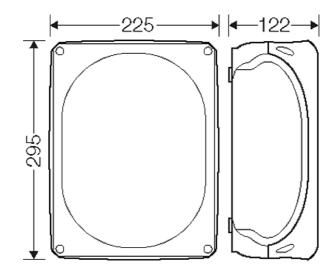

| rated insulation voltage | $U_i = 1000 \text{ V a.c./d.c.}$                                                                                                                         |
|--------------------------|----------------------------------------------------------------------------------------------------------------------------------------------------------|
| material                 | PC-GFS (polycarbonate)                                                                                                                                   |
| degree of protection     | IP 66 / IP 67 / IP 69 IP 67, temporary submersion IP 69, water pressure max. 100 bar, water temperature max. 80 °C, distance ≥ 0.15 m                    |
| mounting width           | 260 mm                                                                                                                                                   |
| mounting height          | 190 mm                                                                                                                                                   |
| max. installation depth  | 106 mm                                                                                                                                                   |
| width                    | 295 mm                                                                                                                                                   |
| height                   | 225 mm                                                                                                                                                   |
| depth                    | 122 mm                                                                                                                                                   |
| weight                   | 1,024 kg                                                                                                                                                 |
| in accordance with       | IEC 60670-22                                                                                                                                             |
| in accordance with       | DNV GL - Certificate No: TAE00000EE<br>Russian Maritime Register of Shipping, technical documentation is<br>approved by the letter No. 250-A-1180-108795 |

#### **Drawings**

### KF 3500 B

Detail mass

Box walls