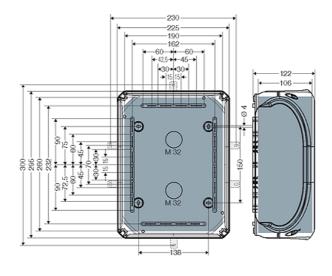

#### **Drawings**

### KF 3500 B

Detail mass

Box walls

| rated insulation voltage | $U_i = 1000 \text{ V a.c./d.c.}$                                                                                                                         |
|--------------------------|----------------------------------------------------------------------------------------------------------------------------------------------------------|
| material                 | PC-GFS (polycarbonate)                                                                                                                                   |
| degree of protection     | IP 66 / IP 67 / IP 69 IP 67, temporary submersion IP 69, water pressure max. 100 bar, water temperature max. 80 °C, distance ≥ 0.15 m                    |
| mounting width           | 260 mm                                                                                                                                                   |
| mounting height          | 190 mm                                                                                                                                                   |
| max. installation depth  | 106 mm                                                                                                                                                   |
| width                    | 295 mm                                                                                                                                                   |
| height                   | 225 mm                                                                                                                                                   |
| depth                    | 122 mm                                                                                                                                                   |
| weight                   | 1,024 kg                                                                                                                                                 |
| in accordance with       | IEC 60670-22                                                                                                                                             |
| in accordance with       | DNV GL - Certificate No: TAE00000EE<br>Russian Maritime Register of Shipping, technical documentation is<br>approved by the letter No. 250-A-1180-108795 |