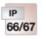

| rated insulation voltage | $U_i = 1000 \text{ V a.c./d.c.}$                                                                                                                         |
|--------------------------|----------------------------------------------------------------------------------------------------------------------------------------------------------|
| material                 | PC-GFS (polycarbonate)                                                                                                                                   |
| degree of protection     | IP 66 / IP 67 / IP 69 IP 67, temporary submersion IP 69, water pressure max. 100 bar, water temperature max. 80 °C, distance ≥ 0.15 m                    |
| mounting width           | 260 mm                                                                                                                                                   |
| mounting height          | 190 mm                                                                                                                                                   |
| max. installation depth  | 106 mm                                                                                                                                                   |
| width                    | 295 mm                                                                                                                                                   |
| height                   | 225 mm                                                                                                                                                   |
| depth                    | 122 mm                                                                                                                                                   |
| weight                   | 1,024 kg                                                                                                                                                 |
| in accordance with       | IEC 60670-22                                                                                                                                             |
| in accordance with       | DNV GL - Certificate No: TAE00000EE<br>Russian Maritime Register of Shipping, technical documentation is<br>approved by the letter No. 250-A-1180-108795 |