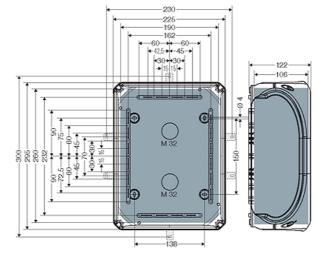

| wall thickness of the bottom part | 3,0 mm                                                                                                                                                   |
|-----------------------------------|----------------------------------------------------------------------------------------------------------------------------------------------------------|
| rated insulation voltage          | $U_i = 1000 \text{ V a.c./d.c.}$                                                                                                                         |
| material                          | PC-GFS (polycarbonate)                                                                                                                                   |
| degree of protection              | IP 66 / IP 67 / IP 69 IP 67, temporary submersion IP 69, water pressure max. 100 bar, water temperature max. 80 °C, distance ≥ 0.15 m                    |
| mounting width                    | 260 mm                                                                                                                                                   |
| mounting height                   | 190 mm                                                                                                                                                   |
| max. installation depth           | 106 mm                                                                                                                                                   |
| width                             | 295 mm                                                                                                                                                   |
| height                            | 225 mm                                                                                                                                                   |
| depth                             | 122 mm                                                                                                                                                   |
| weight                            | 1,04 kg                                                                                                                                                  |
| in accordance with                | IEC 60670-22                                                                                                                                             |
| in accordance with                | DNV GL - Certificate No: TAE00000EE<br>Russian Maritime Register of Shipping, technical documentation is<br>approved by the letter No. 250-A-1180-108795 |

#### **Drawings**

# "Weatherproof" for outdoor installation, box walls without knockouts

Dimension drawing

Detail mass

Box walls