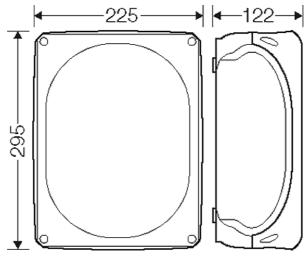

| wall thickness of the bottom part | 3,0 mm                                                                                                                                                   |
|-----------------------------------|----------------------------------------------------------------------------------------------------------------------------------------------------------|
| rated insulation voltage          | $U_i = 1000 \text{ V a.c./d.c.}$                                                                                                                         |
| material                          | PC-GFS (polycarbonate)                                                                                                                                   |
| degree of protection              | IP 66 / IP 67 / IP 69 IP 67, temporary submersion IP 69, water pressure max. 100 bar, water temperature max. 80 °C, distance ≥ 0.15 m                    |
| mounting width                    | 260 mm                                                                                                                                                   |
| mounting height                   | 190 mm                                                                                                                                                   |
| max. installation depth           | 106 mm                                                                                                                                                   |
| width                             | 295 mm                                                                                                                                                   |
| height                            | 225 mm                                                                                                                                                   |
| depth                             | 122 mm                                                                                                                                                   |
| weight                            | 1,04 kg                                                                                                                                                  |
| in accordance with                | IEC 60670-22                                                                                                                                             |
| in accordance with                | DNV GL - Certificate No: TAE00000EE<br>Russian Maritime Register of Shipping, technical documentation is<br>approved by the letter No. 250-A-1180-108795 |

#### **Drawings**

# "Weatherproof" for outdoor installation, box walls without knockouts

Dimension drawing

Detail mass

Box walls