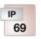

| wall thickness of the bottom part | 3,0 mm                                                                                                                                                   |
|-----------------------------------|----------------------------------------------------------------------------------------------------------------------------------------------------------|
| rated insulation voltage          | $U_i = 1000 \text{ V a.c./d.c.}$                                                                                                                         |
| material                          | PC-GFS (polycarbonate)                                                                                                                                   |
| degree of protection              | IP 66 / IP 67 / IP 69 IP 67, temporary submersion IP 69, water pressure max. 100 bar, water temperature max. 80 °C, distance ≥ 0.15 m                    |
| mounting width                    | 260 mm                                                                                                                                                   |
| mounting height                   | 190 mm                                                                                                                                                   |
| max. installation depth           | 106 mm                                                                                                                                                   |
| width                             | 295 mm                                                                                                                                                   |
| height                            | 225 mm                                                                                                                                                   |
| depth                             | 122 mm                                                                                                                                                   |
| weight                            | 1,04 kg                                                                                                                                                  |
| in accordance with                | IEC 60670-22                                                                                                                                             |
| in accordance with                | DNV GL - Certificate No: TAE00000EE<br>Russian Maritime Register of Shipping, technical documentation is<br>approved by the letter No. 250-A-1180-108795 |

# Operating and ambient conditions

| Application area                                         | Suitable for for outdoor installation (harsh environment and/or outdoor).  To reduce the formation and accumulation of condensed water see technical information.                                                                                                                                           |
|----------------------------------------------------------|-------------------------------------------------------------------------------------------------------------------------------------------------------------------------------------------------------------------------------------------------------------------------------------------------------------|
| Resistant to occasional cleaning procedures (direct jet) | Resistance to occasional cleaning procedures (direct jet) with high-pressure cleaner without cleaning additives, water pressure: max 100 bar, water temperature: max 80 °C, distance ≥ 0.15 m, in accordance with DIN EN 60529:2014-09 (IEC 60529:2013) = IP 69. Only with cable entries HENSEL AKM or ASS. |
| Ambient temperature                                      | Average value over 24 hours + 55 °C  Maximum value + 70 °C  Minimum value - 25 °C                                                                                                                                                                                                                           |
| Fire protection in the event of internal faults          | Demands placed on electrical devices from standards and laws Minimum requirements - Glow wire test in accordance with IEC 60695-2-11:                                                                                                                                                                       |