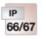

| wall thickness of the bottom part | 3,0 mm                                                                                                                                                   |
|-----------------------------------|----------------------------------------------------------------------------------------------------------------------------------------------------------|
| rated insulation voltage          | $U_i = 1000 \text{ V a.c./d.c.}$                                                                                                                         |
| material                          | PC-GFS (polycarbonate)                                                                                                                                   |
| degree of protection              | IP 66 / IP 67 / IP 69 IP 67, temporary submersion IP 69, water pressure max. 100 bar, water temperature max. 80 °C, distance ≥ 0.15 m                    |
| mounting width                    | 260 mm                                                                                                                                                   |
| mounting height                   | 190 mm                                                                                                                                                   |
| max. installation depth           | 106 mm                                                                                                                                                   |
| width                             | 295 mm                                                                                                                                                   |
| height                            | 225 mm                                                                                                                                                   |
| depth                             | 122 mm                                                                                                                                                   |
| weight                            | 1,04 kg                                                                                                                                                  |
| in accordance with                | IEC 60670-22                                                                                                                                             |
| in accordance with                | DNV GL - Certificate No: TAE00000EE<br>Russian Maritime Register of Shipping, technical documentation is<br>approved by the letter No. 250-A-1180-108795 |

# Operating and ambient conditions

| Application area                                         | Suitable for for outdoor installation (harsh environment and/or outdoor).  To reduce the formation and accumulation of condensed water see technical information.                                                                                                                                           |
|----------------------------------------------------------|-------------------------------------------------------------------------------------------------------------------------------------------------------------------------------------------------------------------------------------------------------------------------------------------------------------|
| Resistant to occasional cleaning procedures (direct jet) | Resistance to occasional cleaning procedures (direct jet) with high-pressure cleaner without cleaning additives, water pressure: max 100 bar, water temperature: max 80 °C, distance ≥ 0.15 m, in accordance with DIN EN 60529:2014-09 (IEC 60529:2013) = IP 69. Only with cable entries HENSEL AKM or ASS. |
| Ambient temperature                                      | Average value over 24 hours + 55 °C  Maximum value + 70 °C  Minimum value - 25 °C                                                                                                                                                                                                                           |
| Fire protection in the event of internal faults          | Demands placed on electrical devices from standards and laws Minimum requirements - Glow wire test in accordance with IEC 60695-2-11:                                                                                                                                                                       |