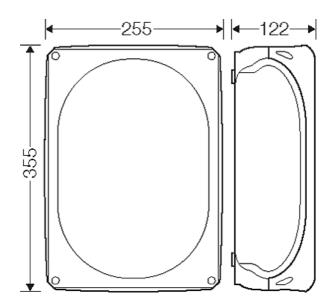

| rated insulation voltage       | $U_i = 690 V a.c./d.c.$                                                                                                                        |
|--------------------------------|------------------------------------------------------------------------------------------------------------------------------------------------|
| rated current:                 | 150 A                                                                                                                                          |
| material                       | PC-GFS (polycarbonate)                                                                                                                         |
| degree of protection           | IP 66 / IP 67 / IP 69<br>IP 67, temporary submersion<br>IP 69, water pressure max. 100 bar, water temperature max. 80<br>°C, distance ≥ 0.15 m |
| width                          | 355 mm                                                                                                                                         |
| height                         | 255 mm                                                                                                                                         |
| depth                          | 122 mm                                                                                                                                         |
| weight                         | 2,55 kg                                                                                                                                        |
| tightening torque for terminal | 12.0 Nm                                                                                                                                        |
| in accordance with             | IEC 60670-22                                                                                                                                   |
| in accordance with             | Russian Maritime Register of Shipping, technical documentation is approved by the letter No. 250-A-1180-108795                                 |

#### Drawings

Dimension drawing

Page 1 of 3