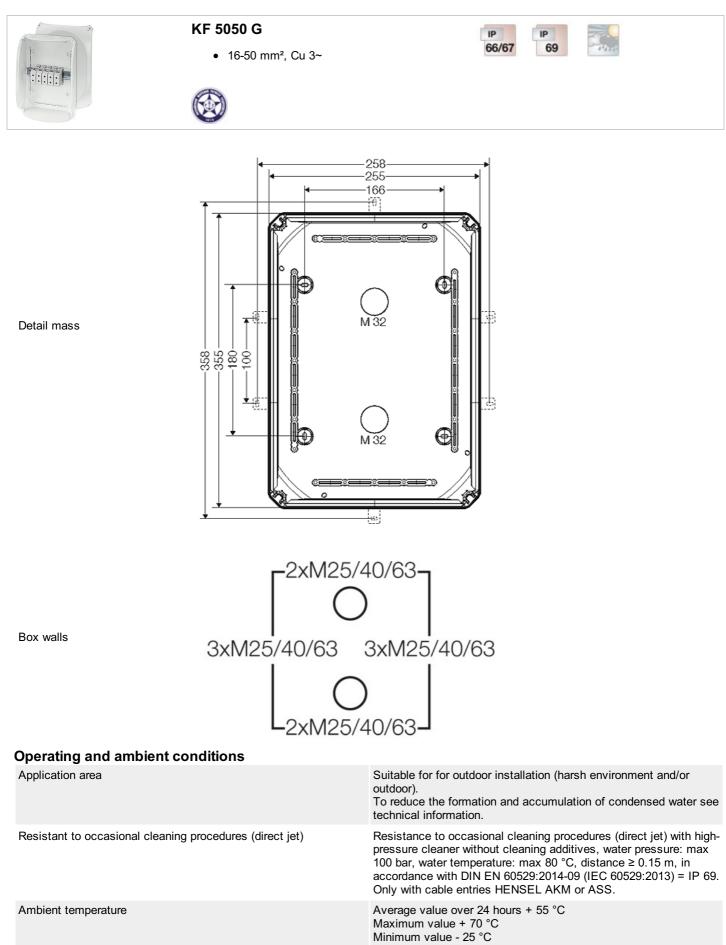

#### "Weatherproof" for outdoor installation

| A COLORED TO A                                                                                                                                                                                                                                                                                                                                                                                                                                                                                                                                                                                                                                                                                                                                                                                                                                                                                                                                                                                                                                                                                                                                                                                                                                                                                                                                                                                                                                                                                                                                                                                                                                                                                                                                                                                                                                                                                                                                                                                                                                                                                                                 | KF 5050 G                            | IP IP    |
|--------------------------------------------------------------------------------------------------------------------------------------------------------------------------------------------------------------------------------------------------------------------------------------------------------------------------------------------------------------------------------------------------------------------------------------------------------------------------------------------------------------------------------------------------------------------------------------------------------------------------------------------------------------------------------------------------------------------------------------------------------------------------------------------------------------------------------------------------------------------------------------------------------------------------------------------------------------------------------------------------------------------------------------------------------------------------------------------------------------------------------------------------------------------------------------------------------------------------------------------------------------------------------------------------------------------------------------------------------------------------------------------------------------------------------------------------------------------------------------------------------------------------------------------------------------------------------------------------------------------------------------------------------------------------------------------------------------------------------------------------------------------------------------------------------------------------------------------------------------------------------------------------------------------------------------------------------------------------------------------------------------------------------------------------------------------------------------------------------------------------------|--------------------------------------|----------|
|                                                                                                                                                                                                                                                                                                                                                                                                                                                                                                                                                                                                                                                                                                                                                                                                                                                                                                                                                                                                                                                                                                                                                                                                                                                                                                                                                                                                                                                                                                                                                                                                                                                                                                                                                                                                                                                                                                                                                                                                                                                                                                                                | <ul> <li>16-50 mm², Cu 3~</li> </ul> | 66/67 69 |
| the office of the second secon |                                      |          |

- terminal with 2 clamping units per pole
- 5-pole per pole 6 x 16 mm² s, 4 x 25 mm² s, 4 x 35 mm² s, 4 x 50 mm² s with two cable entries M 32 from the rear side
- •
- cable entries via knockouts, order AKM separately (see cable entry systems LES) "weatherproof" resistant to weather influences (UV due to solar radiation, protected against rainwater, temperature resistant, impact resistant, etc.)
- saltwater-proof
- "offshore applications" .
- lid fasteners sealable without accessories •
- external brackets for wall fixing included
- colour: grey, RAL 7035 •

| rated insulation voltage       | $U_i = 690 V a.c./d.c.$                                                                                                                        |
|--------------------------------|------------------------------------------------------------------------------------------------------------------------------------------------|
| rated current:                 | 150 A                                                                                                                                          |
| material                       | PC-GFS (polycarbonate)                                                                                                                         |
| degree of protection           | IP 66 / IP 67 / IP 69<br>IP 67, temporary submersion<br>IP 69, water pressure max. 100 bar, water temperature max. 80<br>°C, distance ≥ 0.15 m |
| width                          | 355 mm                                                                                                                                         |
| height                         | 255 mm                                                                                                                                         |
| depth                          | 122 mm                                                                                                                                         |
| weight                         | 2,55 kg                                                                                                                                        |
| tightening torque for terminal | 12.0 Nm                                                                                                                                        |
| in accordance with             | IEC 60670-22                                                                                                                                   |
| in accordance with             | Russian Maritime Register of Shipping, technical documentation is approved by the letter No. 250-A-1180-108795                                 |

#### Drawings

Dimension drawing

Page 1 of 3