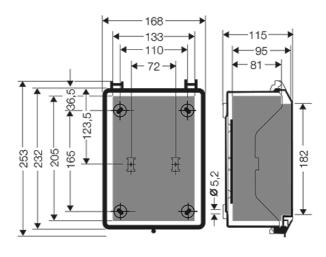

#### **KG 9002**

• Built-in dimensions W 133 x H 205 x D 95

- for installation equipment on DIN rails or mounting plates (order separately)
- max. installation depth with built-in mounting plate 95 mm, with built-in DIN rail 89 mm
- please order DIN rails or mounting plates additionally
- with transparent hinged lid
- fastener for tool operation
- sealable
- cable entry via metric knockouts
- included cable entry:2 ESM 25, sealing range Ø 9-17 mm and 1 ESM 32, sealing range Ø 9-23 mm
- colour: grey, RAL 7035
- material: PS (polystyrene)

| rated insulation voltage                                 | U <sub>i</sub> = 1000 V a.c./d.c.                |
|----------------------------------------------------------|--------------------------------------------------|
| impact strength                                          | IK 08 (5 Joule)                                  |
| static load                                              | mounting plate or DIN rail = 1.6 kg lid = 1.2 kg |
| power dissipation capability at $\Delta\vartheta$ = 40 K | P <sub>de</sub> = 16.8 watts                     |
| wall thickness                                           | enclosure = 3 mm<br>lid = 3 mm                   |
| protection class                                         | II                                               |
| material                                                 | PS (Polystyrene)                                 |
| width                                                    | 168 mm                                           |
| height                                                   | 253 mm                                           |
| depth                                                    | 115 mm                                           |
| weight                                                   | 0,551 kg                                         |
| in accordance with                                       | IEC 62208:2011                                   |

#### **Drawings**

Dimension drawing