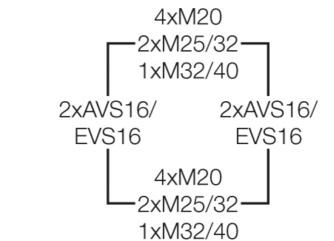

#### **KG 9002**

• Built-in dimensions W 133 x H 205 x D 95

- for installation equipment on DIN rails or mounting plates (order separately)
- max. installation depth with built-in mounting plate 95 mm, with built-in DIN rail 89 mm
- please order DIN rails or mounting plates additionally
- with transparent hinged lid
- fastener for tool operation
- sealable
- cable entry via metric knockouts
- included cable entry:2 ESM 25, sealing range Ø 9-17 mm and 1 ESM 32, sealing range Ø 9-23 mm
- colour: grey, RAL 7035
- material: PS (polystyrene)