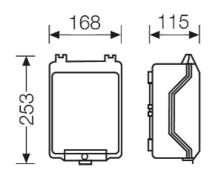

| rated insulation voltage                                 | U <sub>i</sub> = 1000 V a.c./d.c.                |
|----------------------------------------------------------|--------------------------------------------------|
| impact strength                                          | IK 08 (5 Joule)                                  |
| static load                                              | mounting plate or DIN rail = 1.6 kg lid = 1.2 kg |
| power dissipation capability at $\Delta\vartheta$ = 40 K | P <sub>de</sub> = 16.8 watts                     |
| wall thickness                                           | enclosure = 3 mm<br>lid = 3 mm                   |
| protection class                                         | II                                               |
| material                                                 | PS (Polystyrene)                                 |
| width                                                    | 168 mm                                           |
| height                                                   | 253 mm                                           |
| depth                                                    | 115 mm                                           |
| weight                                                   | 0,551 kg                                         |
| in accordance with                                       | IEC 62208:2011                                   |

#### **Drawings**

Dimension drawing