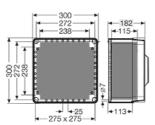

| mounting height | 275 mm   |
|-----------------|----------|
| mounting width  | 275 mm   |
| width           | 300 mm   |
| height          | 300 mm   |
| depth           | 182 mm   |
| weight          | 2,083 kg |

#### Detail mass