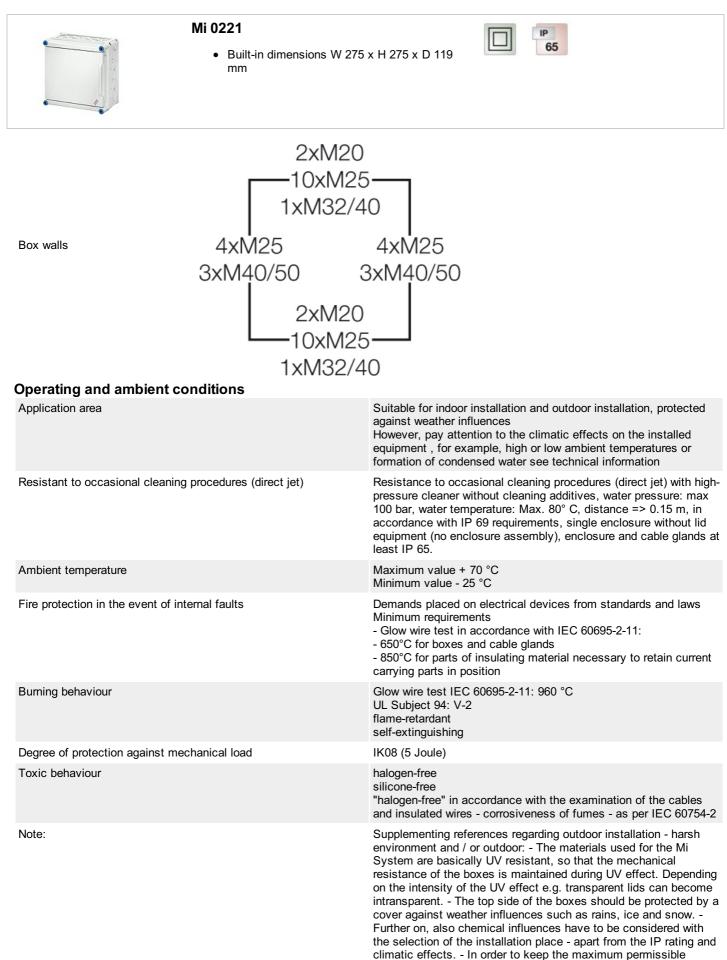

# Mi 0221

• Built-in dimensions W 275 x H 275 x D 119 mm

ambient temperature of the installed equipment as well as for the prevention from condensation additional measures as ventilation and/or heating may be necessary.