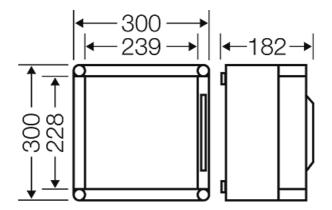

| mounting height | 275 mm   |
|-----------------|----------|
| mounting width  | 275 mm   |
| width           | 300 mm   |
| height          | 300 mm   |
| depth           | 182 mm   |
| weight          | 2,083 kg |

#### Drawings

Dimension drawing